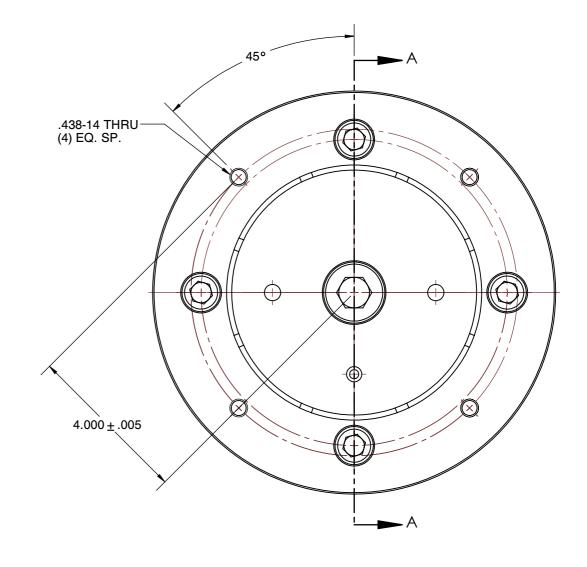

## DTNS-6-DB10 STANDARD DOUBLE TAPER CHUCKS

| NTS    |
|--------|
| INCH   |
| 1 of 1 |
|        |

This file and any associated information and specifications are provided for reference and evaluation purposes only, and is subject to change without notice. SPEEDGRIP CHUCK CO. makes representations, warranties or guarantees as to the appropriateness, accuracy, completeness, or suitability for any purpose, of the file, information or specifications.

You are solely responsible for the use of the file, information or specifications.

- 1. ALTERATIONS TO STANDARD DIMENSIONS ARE AVAILABLE AND ARE QUOTED AS SPECIAL.
  2. REPEATABILITY GUARANTEED WITHIN .0005" MAX.
  3. THE COLLET WOULD BE SOLD INDEPENDENTLY.