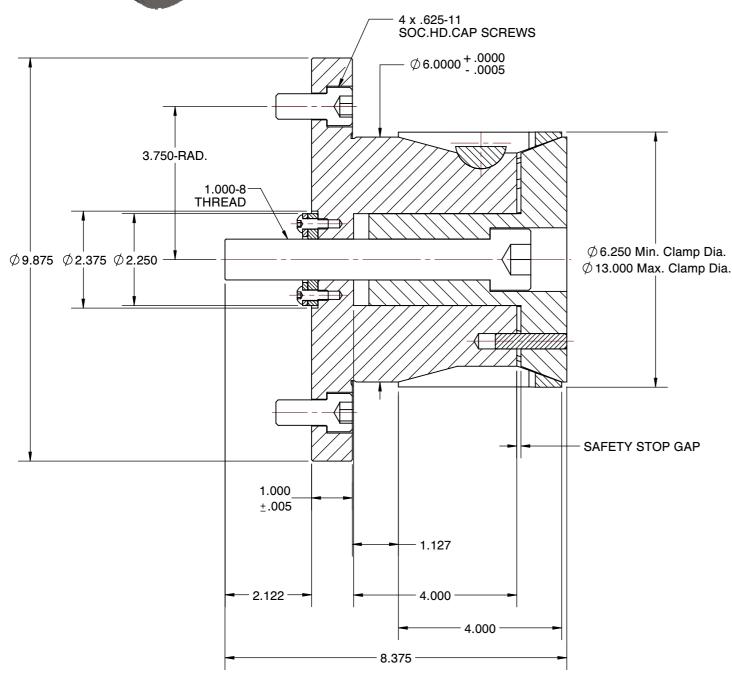

## DTNS-6-DB10 STANDARD DOUBLE TAPER CHUCKS

| NTS    |
|--------|
| INCH   |
| 1 of 1 |
|        |

This file and any associated information and specifications are provided for reference and evaluation purposes only, and is subject to change without notice. SPEEDGRIP CHUCK CO. makes representations, warranties or guarantees as to the appropriateness, accuracy, completeness, or suitability for any purpose, of the file, information or specifications.

You are solely responsible for the use of the file, information or specifications.

- 1. ALTERATIONS TO STANDARD DIMENSIONS ARE AVAILABLE AND ARE QUOTED AS SPECIAL.
  2. REPEATABILITY GUARANTEED WITHIN .0005" MAX.
  3. THE COLLET WOULD BE SOLD INDEPENDENTLY.