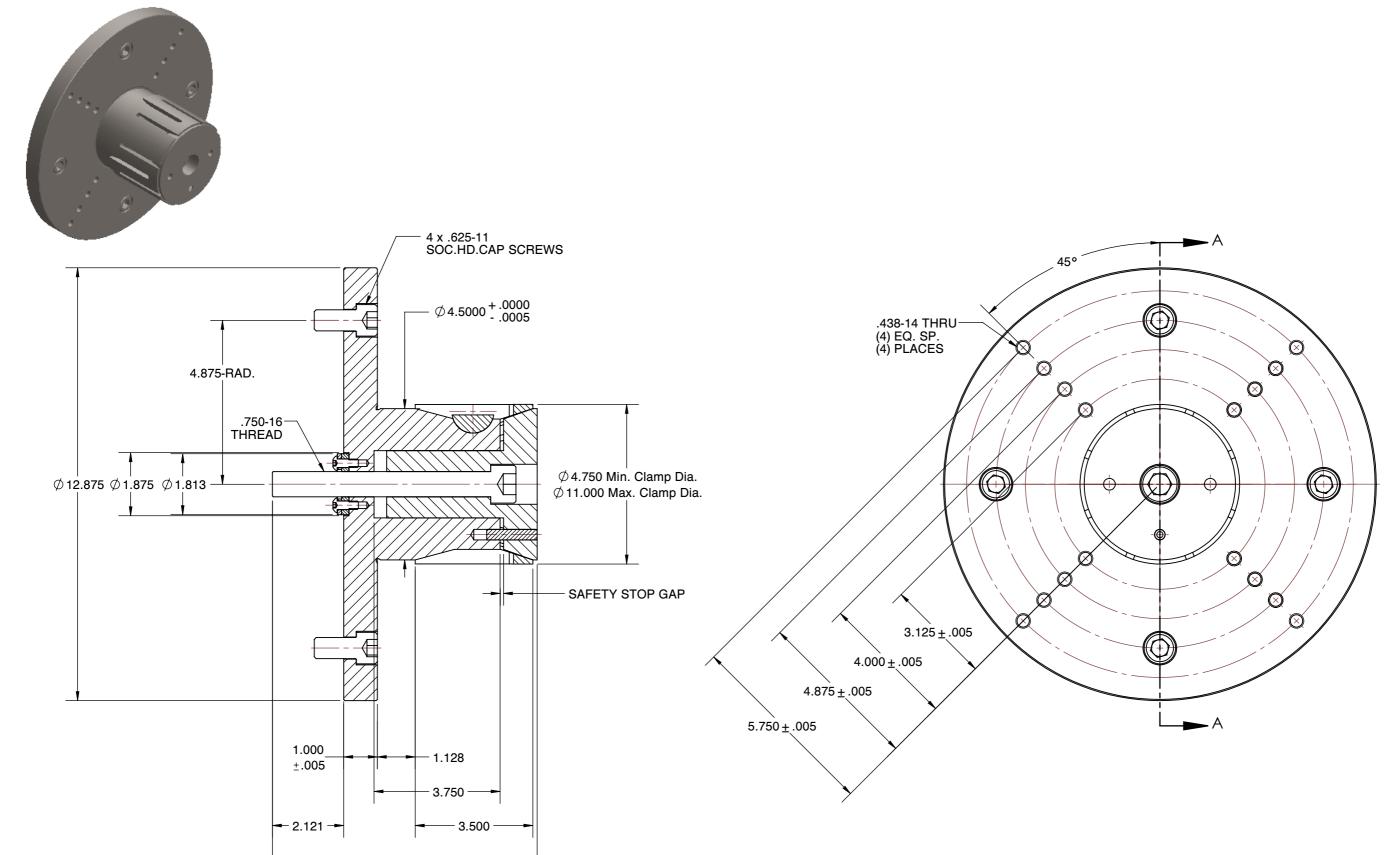

ALTERATIONS TO STANDARD DIMENSIONS ARE AVAILABLE AND ARE QUOTED AS SPECIAL.
REPEATABILITY GUARANTEED WITHIN .0005" MAX.

7.875

- 3. THE COLLET WOULD BE SOLD INDEPENDENTLY.

## DTNS-5-DB13 SPEEDGRIP CHUCK CO. STANDARD DOUBLE TAPER CHUCKS

| SCALE | NTS    |
|-------|--------|
| UNIT  | INCH   |
| SHEET | 1 of 1 |

This file and any associated information and specifications are provided for reference and evaluation purposes only, and is subject to change without notice. SPEEDGRIP CHUCK CO. makes representations, warranties or guarantees as to the appropriateness, accuracy, completeness, or suitability for any purpose, of the file, information or specifications. You are solely responsible for the use of the file, information or specifications.