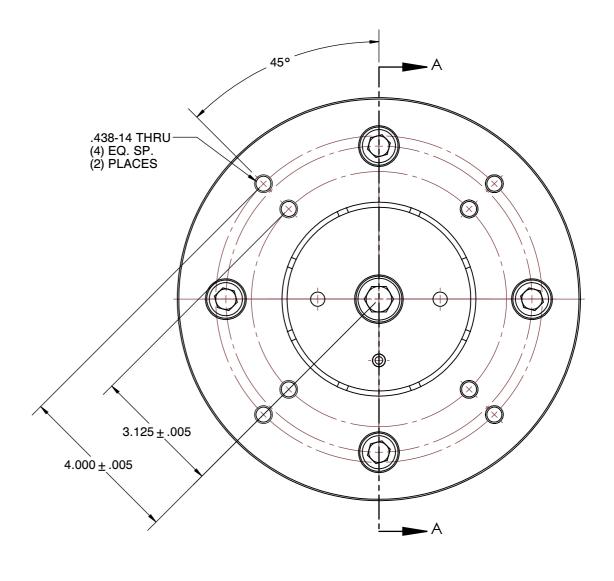

## DTNS-5-DB10 STANDARD DOUBLE TAPER CHUCKS

| SCALE | NTS    |
|-------|--------|
| UNIT  | INCH   |
| SHEET | 1 of 1 |

This file and any associated information and specifications are provided for reference and evaluation purposes only, and is subject to change without notice. SPEEDGRIP CHUCK CO. makes representations, warranties or guarantees as to the appropriateness, accuracy, completeness, or suitability for any purpose, of the file, information or specifications.

You are solely responsible for the use of the file, information or specifications.

- ALTERATIONS TO STANDARD DIMENSIONS ARE AVAILABLE AND ARE QUOTED AS SPECIAL.
   REPEATABILITY GUARANTEED WITHIN .0005" MAX.
- 3. THE COLLET WOULD BE SOLD INDEPENDENTLY.