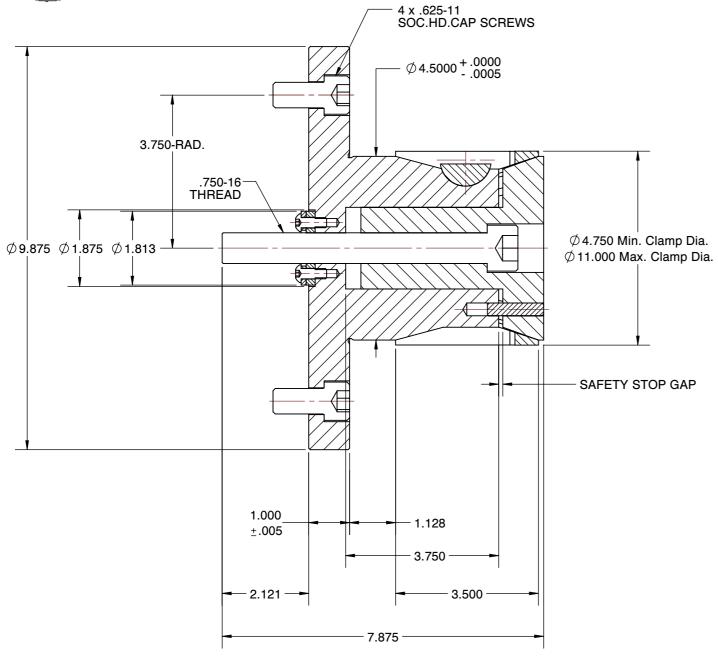

## DTNS-5-DB10 STANDARD DOUBLE TAPER CHUCKS

| SCALE | NTS    |
|-------|--------|
| UNIT  | INCH   |
| SHEET | 1 of 1 |

This file and any associated information and specifications are provided for reference and evaluation purposes only, and is subject to change without notice. SPEEDGRIP CHUCK CO. makes representations, warranties or guarantees as to the appropriateness, accuracy, completeness, or suitability for any purpose, of the file, information or specifications.

You are solely responsible for the use of the file, information or specifications.

- ALTERATIONS TO STANDARD DIMENSIONS ARE AVAILABLE AND ARE QUOTED AS SPECIAL.
   REPEATABILITY GUARANTEED WITHIN .0005" MAX.
- 3. THE COLLET WOULD BE SOLD INDEPENDENTLY.