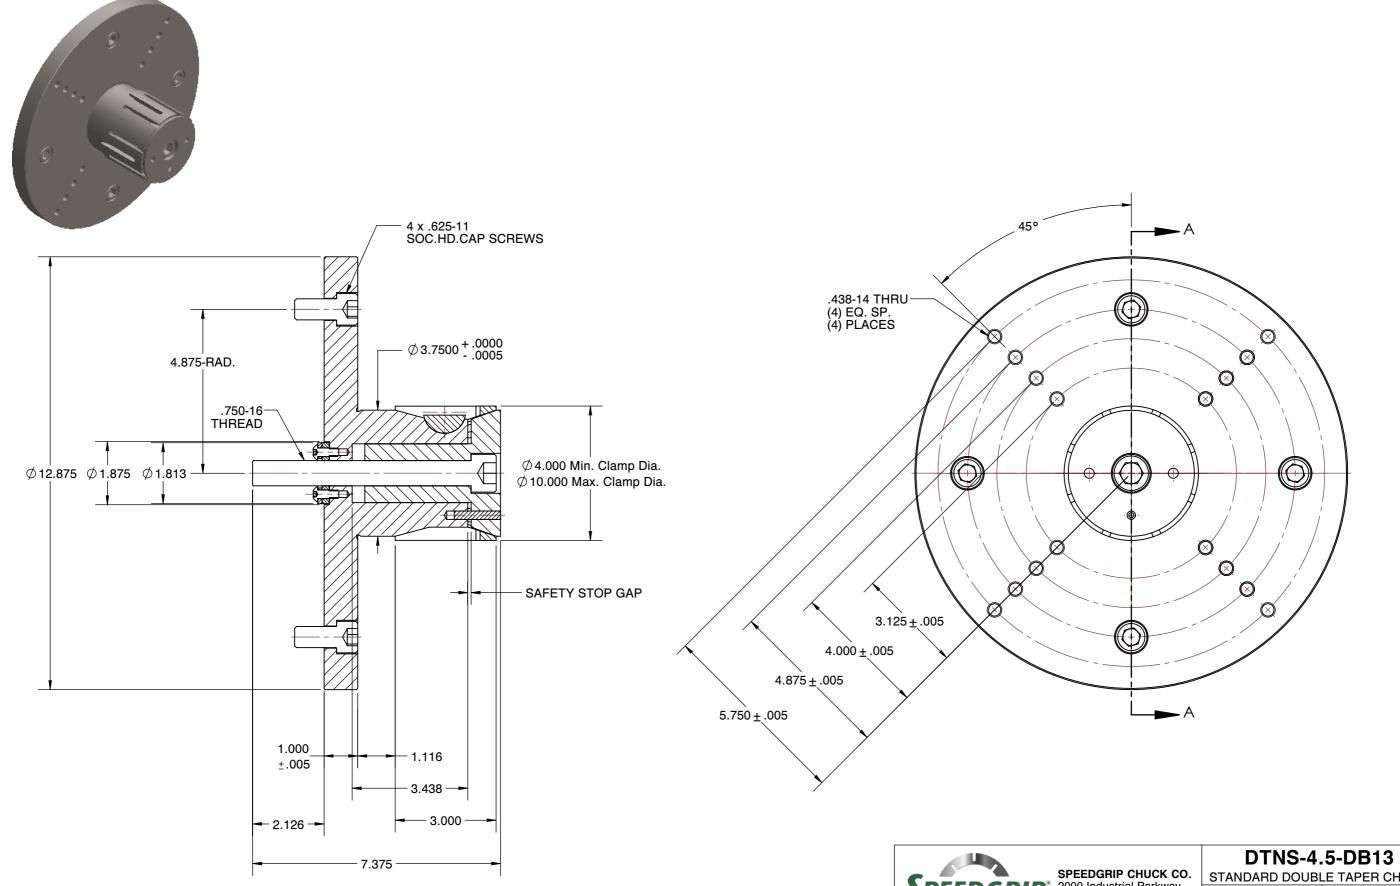

- ALTERATIONS TO STANDARD DIMENSIONS ARE AVAILABLE AND ARE QUOTED AS SPECIAL.
  REPEATABILITY GUARANTEED WITHIN .0005" MAX.
- 3. THE COLLET WOULD BE SOLD INDEPENDENTLY.

## 2000 Industrial Parkway Elkhart IN, 46516, USA PH: 574-294-1506

## STANDARD DOUBLE TAPER CHUCKS

| SCALE | NTS    |
|-------|--------|
| UNIT  | INCH   |
| SHEET | 1 of 1 |

This file and any associated information and specifications are provided for reference and evaluation purposes only, and is subject to change without notice. SPEEDGRIP CHUCK CO. makes representations, warranties or guarantees as to the appropriateness, accuracy, completeness, or suitability for any purpose, of the file, information or specifications. You are solely responsible for the use of the file, information or specifications.