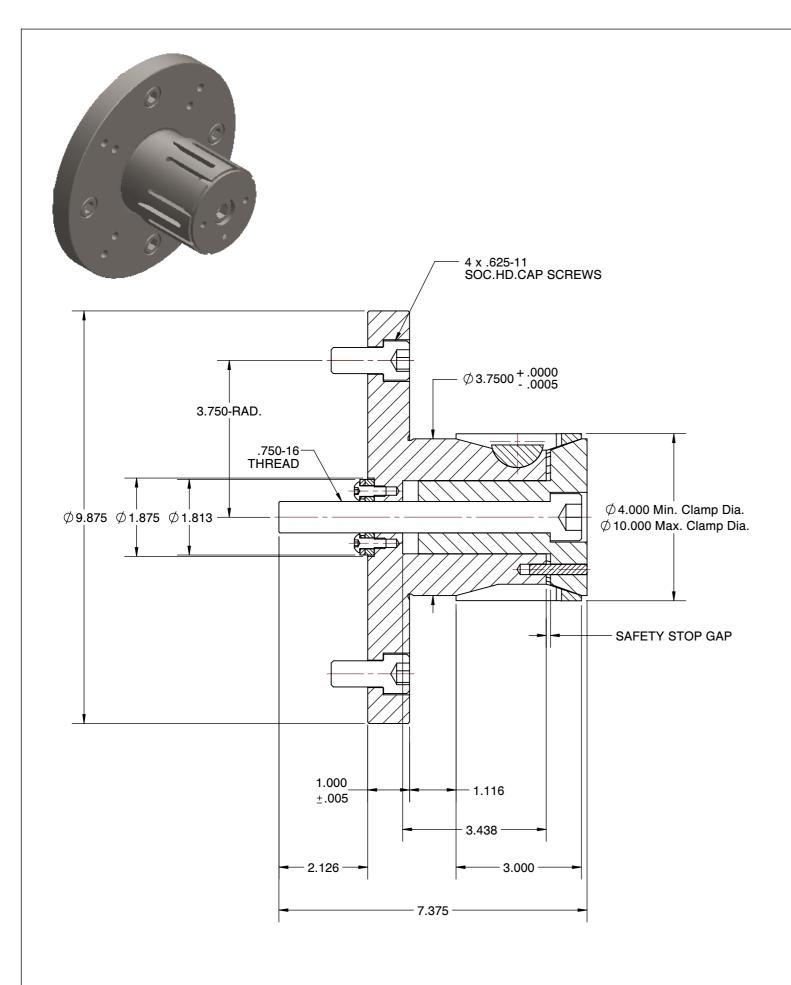

## SPEEDGRIP CHUCK CO. 2000 Industrial Parkway Elkhart IN, 46516, USA PH: 574-294-1506

## DTNS-4.5-DB10 STANDARD DOUBLE TAPER CHUCKS

| SCALE | NTS    |
|-------|--------|
| UNIT  | INCH   |
| SHEET | 1 of 1 |

This file and any associated information and specifications are provided for reference and evaluation purposes only, and is subject to change without notice. SPEEDGRIP CHUCK CO. makes representations, warranties or guarantees as to the appropriateness, accuracy, completeness, or suitability for any purpose, of the file, information or specifications. You are solely responsible for the use of the file, information or specifications.

- ALTERATIONS TO STANDARD DIMENSIONS ARE AVAILABLE AND ARE QUOTED AS SPECIAL.
  REPEATABILITY GUARANTEED WITHIN .0005" MAX.
- 3. THE COLLET WOULD BE SOLD INDEPENDENTLY.