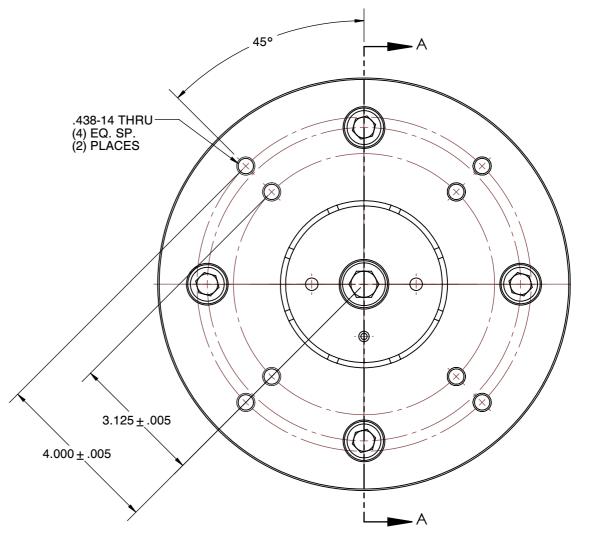

## SPEEDGRIP CHUCK CO. 2000 Industrial Parkway Elkhart IN, 46516, USA PH: 574-294-1506

## DTNS-4.5-DB10 STANDARD DOUBLE TAPER CHUCKS

| SCALE | NTS    |
|-------|--------|
| UNIT  | INCH   |
| SHEET | 1 of 1 |

This file and any associated information and specifications are provided for reference and evaluation purposes only, and is subject to change without notice. SPEEDGRIP CHUCK CO. makes representations, warranties or guarantees as to the appropriateness, accuracy, completeness, or suitability for any purpose, of the file, information or specifications. You are solely responsible for the use of the file, information or specifications.

- ALTERATIONS TO STANDARD DIMENSIONS ARE AVAILABLE AND ARE QUOTED AS SPECIAL.
  REPEATABILITY GUARANTEED WITHIN .0005" MAX.
- 3. THE COLLET WOULD BE SOLD INDEPENDENTLY.