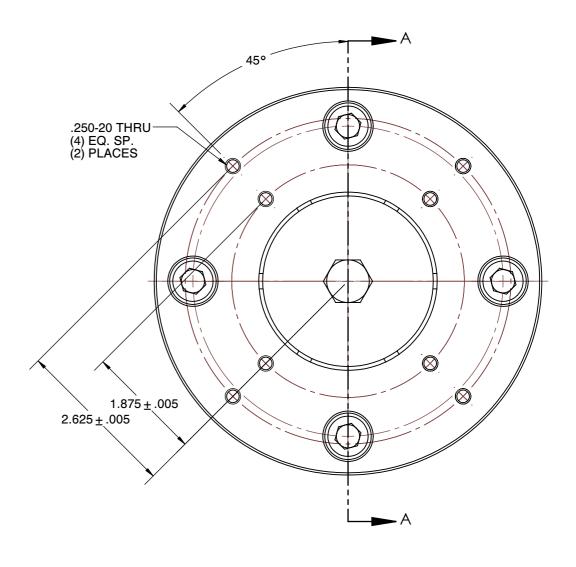

## DTNS-4-DB6 STANDARD DOUBLE TAPER CHUCKS

| SCALE | NTS    |
|-------|--------|
| UNIT  | INCH   |
| SHEET | 1 of 1 |

ALTERATIONS TO STANDARD DIMENSIONS ARE AVAILABLE AND ARE QUOTED AS SPECIAL.
REPEATABILITY GUARANTEED WITHIN .0005" MAX.