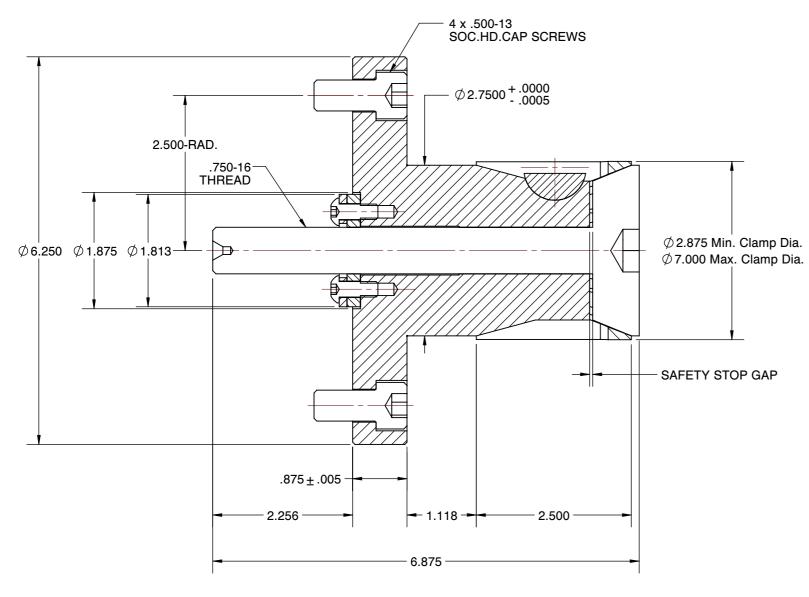

## DTNS-4-DB6 STANDARD DOUBLE TAPER CHUCKS

| SCALE | NTS    |
|-------|--------|
| UNIT  | INCH   |
| SHEET | 1 of 1 |

ALTERATIONS TO STANDARD DIMENSIONS ARE AVAILABLE AND ARE QUOTED AS SPECIAL.
REPEATABILITY GUARANTEED WITHIN .0005" MAX.

3. THE COLLET WOULD BE SOLD INDEPENDENTLY.

This file and any associated information and specifications are provided for reference and evaluation purposes only, and is subject to change without notice. SPEEDGRIP CHUCK CO. makes representations, warranties or guarantees as to the appropriateness, accuracy, completeness, or suitability for any purpose, of the file, information or specifications. You are solely responsible for the use of the file, information or specifications.