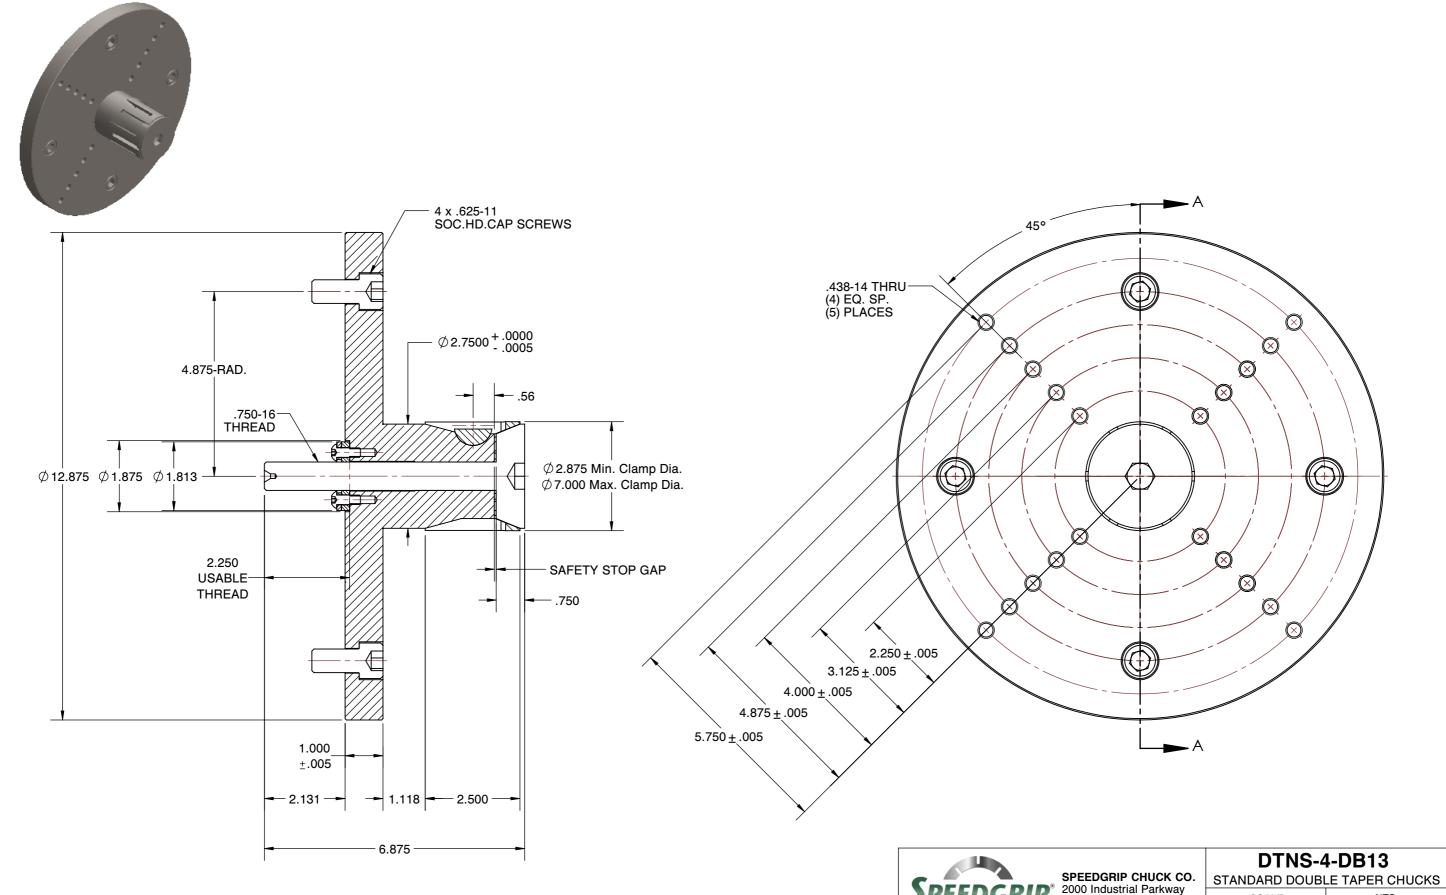

- ALTERATIONS TO STANDARD DIMENSIONS ARE AVAILABLE AND ARE QUOTED AS SPECIAL.
  REPEATABILITY GUARANTEED WITHIN .0005" MAX.
- 3. THE COLLET WOULD BE SOLD INDEPENDENTLY.

Elkhart IN, 46516, USA PH: 574-294-1506