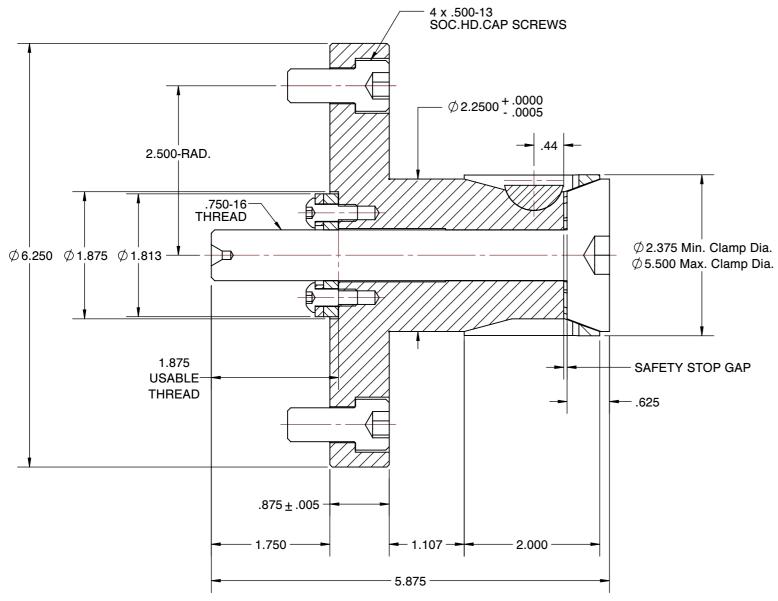

## **DTNS-3.5-DB6** STANDARD DOUBLE TAPER CHUCKS

| SCALE | NTS    |
|-------|--------|
| UNIT  | INCH   |
| SHEET | 1 of 1 |

This file and any associated information and specifications are provided for reference and evaluation purposes only, and is subject to change without notice. SPEEDGRIP CHUCK CO. makes representations, warranties or guarantees as to the appropriateness, accuracy, completeness, or suitability for any purpose, of the file, information or specifications. You are solely responsible for the use of the file, information or specifications.

- ALTERATIONS TO STANDARD DIMENSIONS ARE AVAILABLE AND ARE QUOTED AS SPECIAL.
  REPEATABILITY GUARANTEED WITHIN .0005" MAX.
- 3. THE COLLET WOULD BE SOLD INDEPENDENTLY.