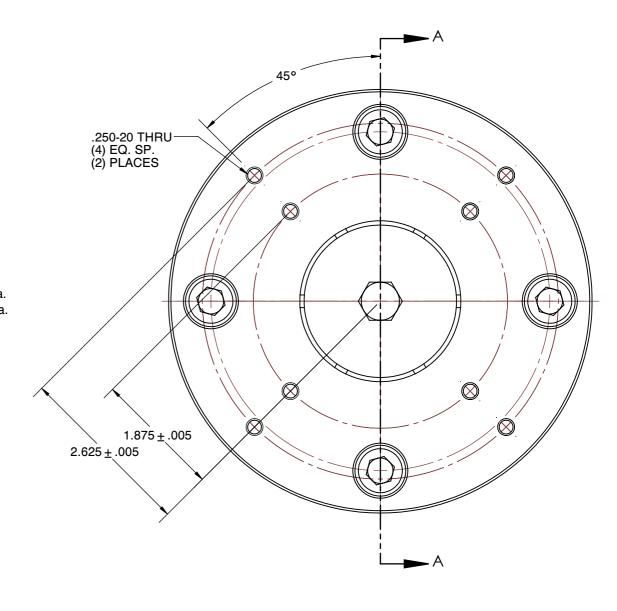

## **DTNS-3.5-DB6** STANDARD DOUBLE TAPER CHUCKS

| SCALE | NTS    |
|-------|--------|
| UNIT  | INCH   |
| SHEET | 1 of 1 |

This file and any associated information and specifications are provided for reference and evaluation purposes only, and is subject to change without notice. SPEEDGRIP CHUCK CO. makes representations, warranties or guarantees as to the appropriateness, accuracy, completeness, or suitability for any purpose, of the file, information or specifications. You are solely responsible for the use of the file, information or specifications.

- ALTERATIONS TO STANDARD DIMENSIONS ARE AVAILABLE AND ARE QUOTED AS SPECIAL.
  REPEATABILITY GUARANTEED WITHIN .0005" MAX.
- 3. THE COLLET WOULD BE SOLD INDEPENDENTLY.