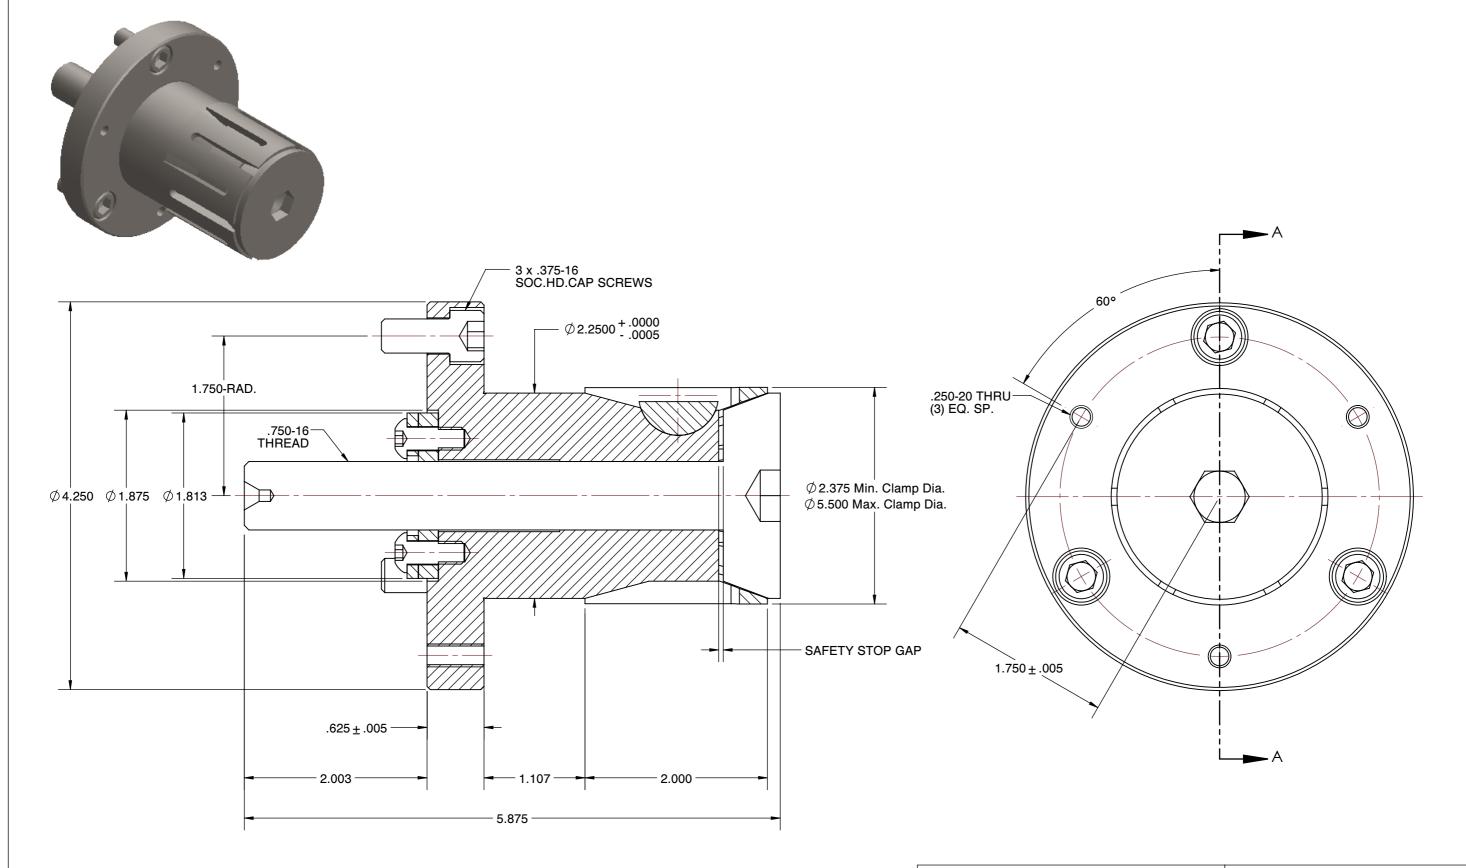

- ALTERATIONS TO STANDARD DIMENSIONS ARE AVAILABLE AND ARE QUOTED AS SPECIAL.
   REPEATABILITY GUARANTEED WITHIN .0005" MAX.
- 3. THE COLLET WOULD BE SOLD INDEPENDENTLY.

## **DTNS-3.5-DB4**

| SPEEDGRIP CHUCK CO.<br>2000 Industrial Parkway<br>Elkhart IN, 46516, USA<br>PH: 574-294-1506 |                              |        |
|----------------------------------------------------------------------------------------------|------------------------------|--------|
|                                                                                              | STANDARD DOUBLE TAPER CHUCKS |        |
|                                                                                              | SCALE                        | NTS    |
|                                                                                              | UNIT                         | INCH   |
|                                                                                              | SHEET                        | 1 of 1 |