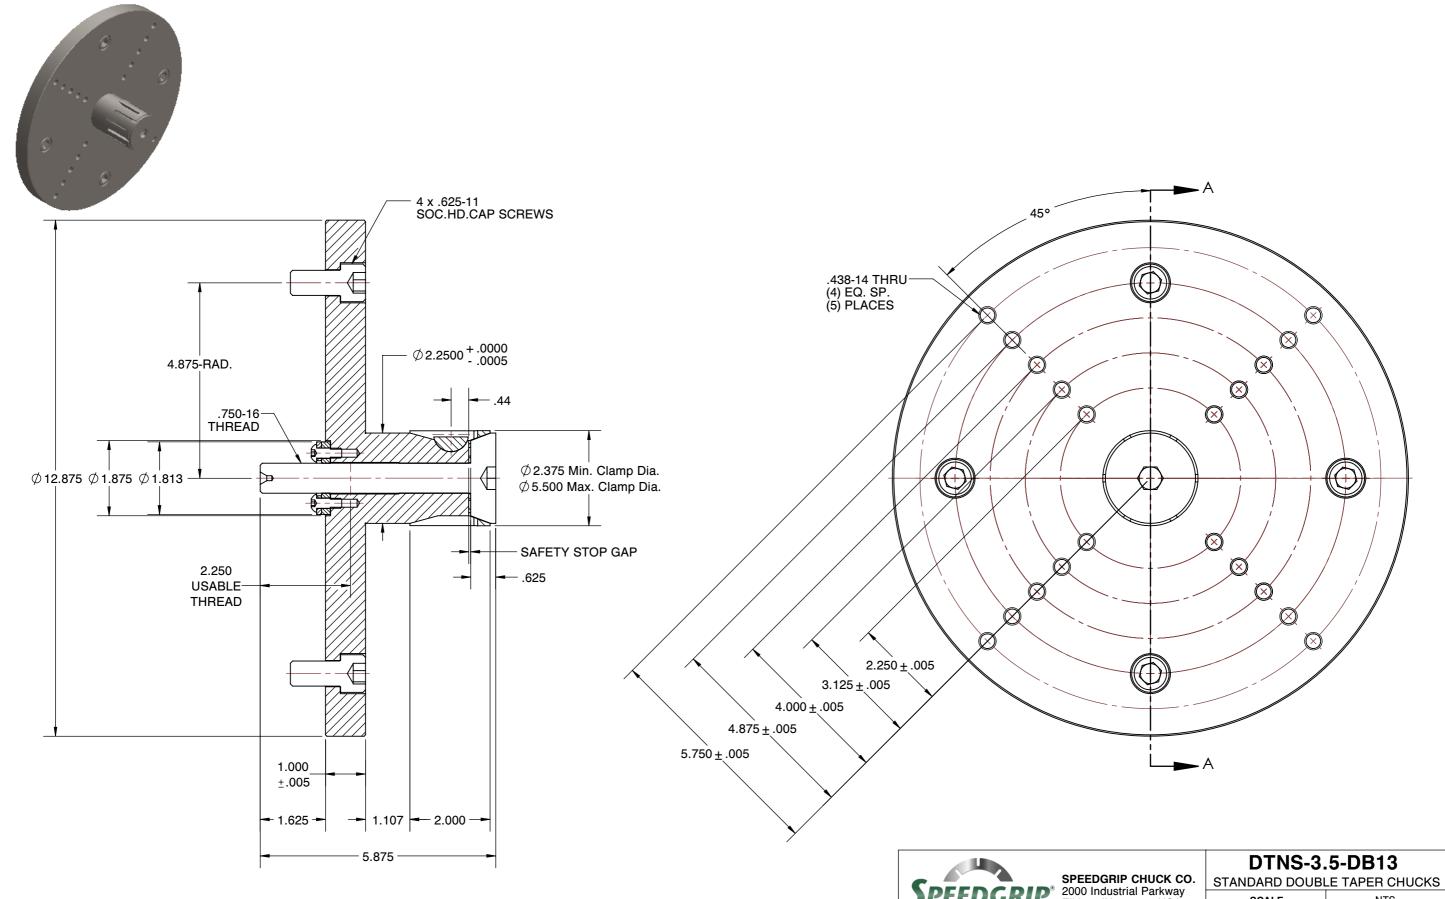

- ALTERATIONS TO STANDARD DIMENSIONS ARE AVAILABLE AND ARE QUOTED AS SPECIAL.
  REPEATABILITY GUARANTEED WITHIN .0005" MAX.
- 3. THE COLLET WOULD BE SOLD INDEPENDENTLY.

SCALE NTS Elkhart IN, 46516, USA PH: 574-294-1506 UNIT SHEET 1 of 1