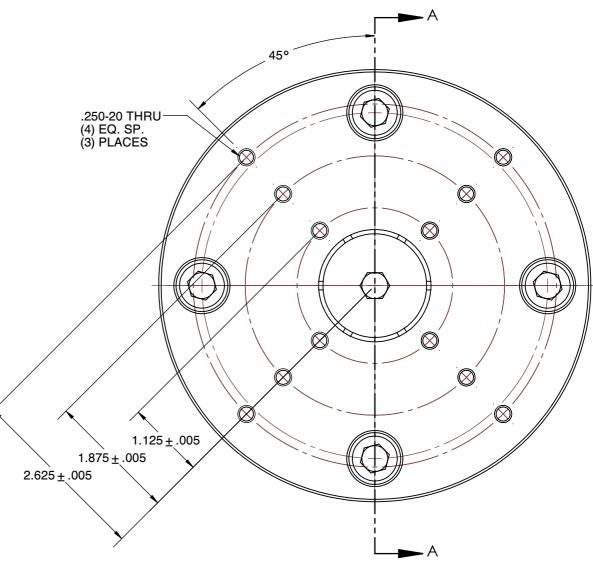

## DTNS-3-DB6 SPEEDGRIP CHUCK CO. STANDARD DOUBLE TAPER CHUCKS

| SCALE | NTS    |
|-------|--------|
| UNIT  | INCH   |
| SHEET | 1 of 1 |

ALTERATIONS TO STANDARD DIMENSIONS ARE AVAILABLE AND ARE QUOTED AS SPECIAL.
REPEATABILITY GUARANTEED WITHIN .0005" MAX.

3. THE COLLET WOULD BE SOLD INDEPENDENTLY.

This file and any associated information and specifications are provided for reference and evaluation purposes only, and is subject to change without notice. SPEEDGRIP CHUCK CO. makes representations, warranties or guarantees as to the appropriateness, accuracy, completeness, or suitability for any purpose, of the file, information or specifications. You are solely responsible for the use of the file, information or specifications.