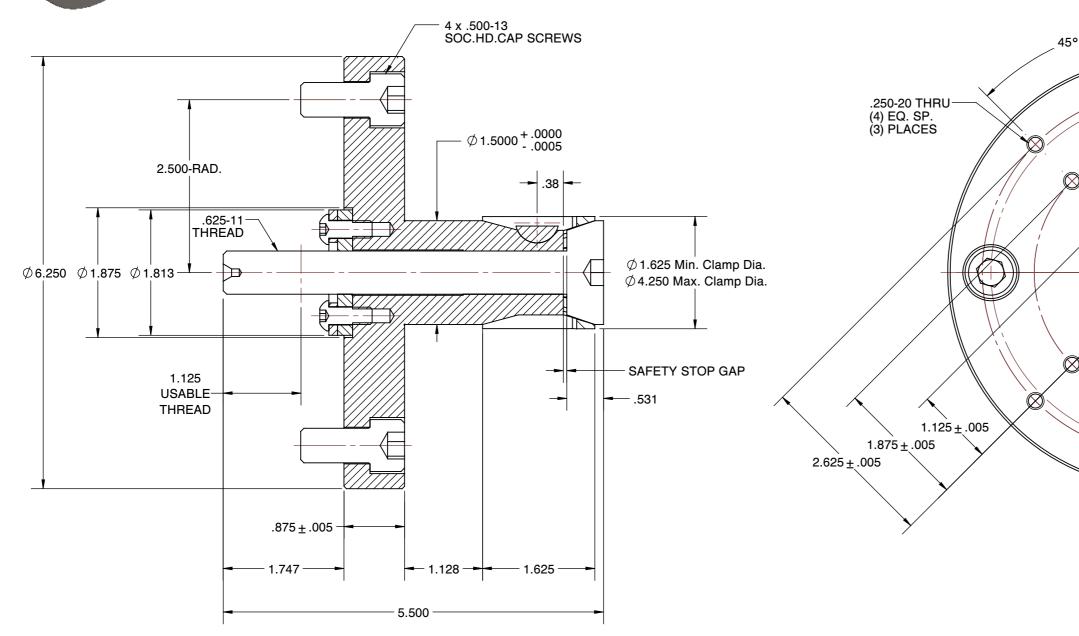

## DTNS-3-DB6 SPEEDGRIP CHUCK CO. STANDARD DOUBLE TAPER CHUCKS

| SCALE | NTS    |
|-------|--------|
| UNIT  | INCH   |
| SHEET | 1 of 1 |

ALTERATIONS TO STANDARD DIMENSIONS ARE AVAILABLE AND ARE QUOTED AS SPECIAL.
REPEATABILITY GUARANTEED WITHIN .0005" MAX.

3. THE COLLET WOULD BE SOLD INDEPENDENTLY.

This file and any associated information and specifications are provided for reference and evaluation purposes only, and is subject to change without notice. SPEEDGRIP CHUCK CO. makes representations, warranties or guarantees as to the appropriateness, accuracy, completeness, or suitability for any purpose, of the file, information or specifications. You are solely responsible for the use of the file, information or specifications.