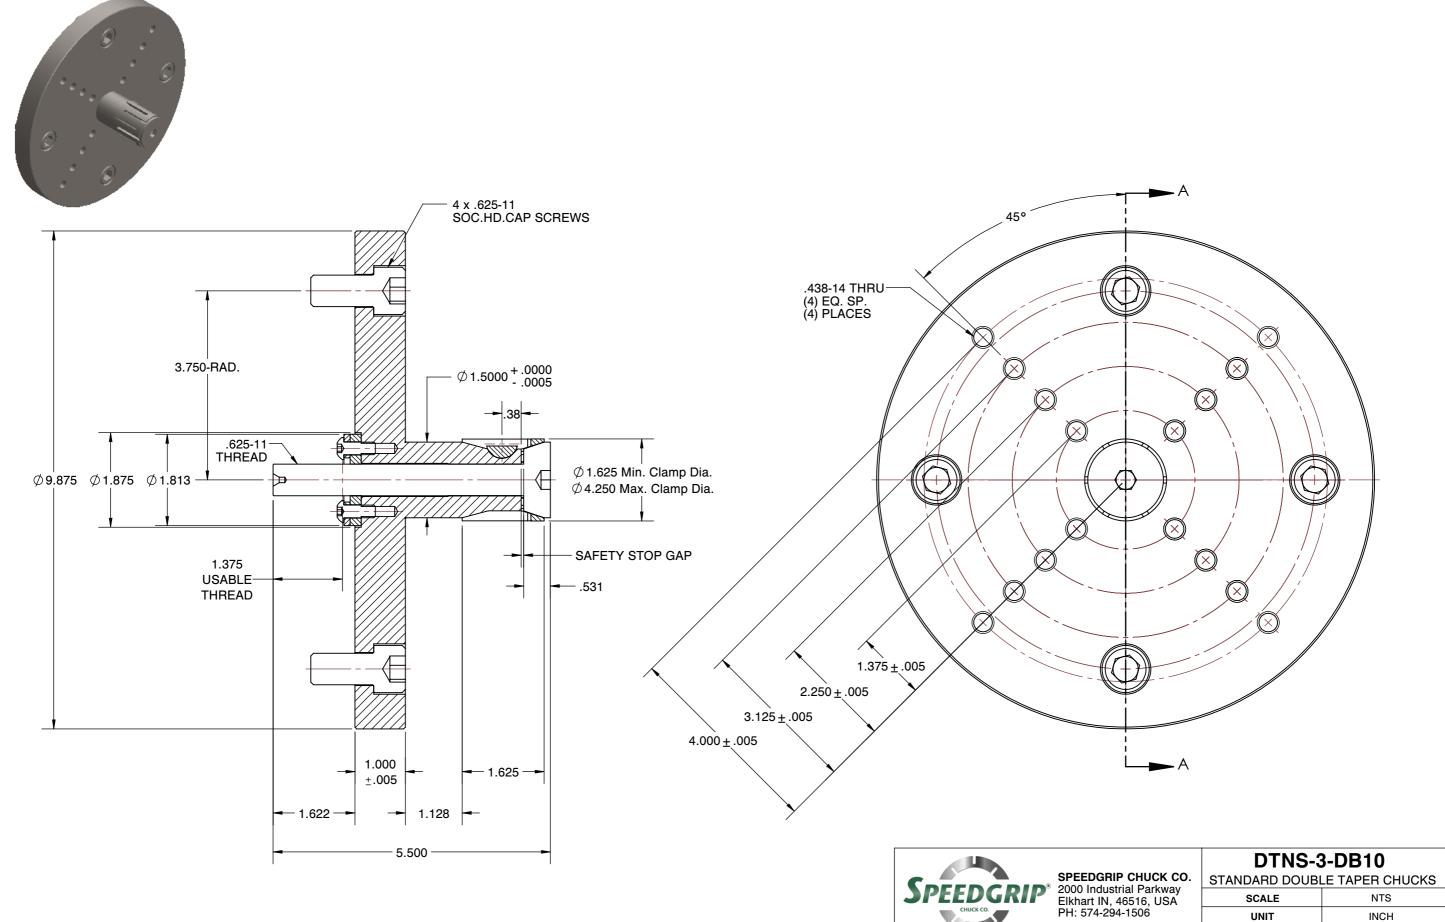

- ALTERATIONS TO STANDARD DIMENSIONS ARE AVAILABLE AND ARE QUOTED AS SPECIAL.
  REPEATABILITY GUARANTEED WITHIN .0005" MAX.
- 3. THE COLLET WOULD BE SOLD INDEPENDENTLY.

| 3 IANDARD DOUBLE TAFER OH |       | L TAPER CHOCKS |
|---------------------------|-------|----------------|
|                           | SCALE | NTS            |
|                           | UNIT  | INCH           |
|                           | SHEET | 1 of 1         |