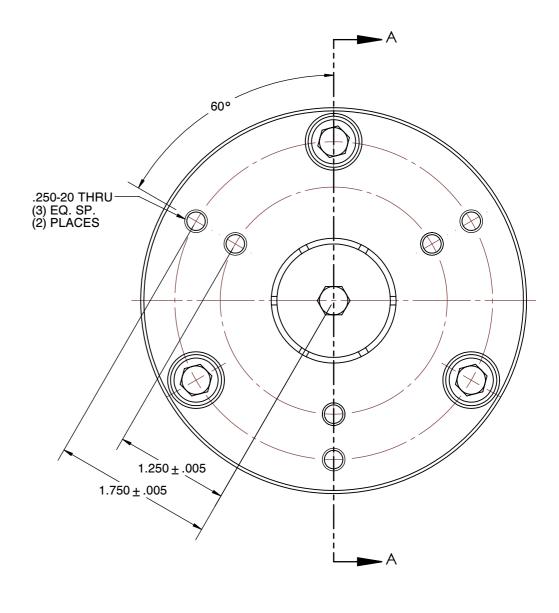

## **DTNS-2.5-DB4** STANDARD DOUBLE TAPER CHUCKS

| SCALE | NTS    |
|-------|--------|
| UNIT  | INCH   |
| SHEET | 1 of 1 |

This file and any associated information and specifications are provided for reference and evaluation purposes only, and is subject to change without notice. SPEEDGRIP CHUCK CO. makes representations, warranties or guarantees as to the appropriateness, accuracy, completeness, or suitability for any purpose, of the file, information or specifications. You are solely responsible for the use of the file, information or specifications.

- ALTERATIONS TO STANDARD DIMENSIONS ARE AVAILABLE AND ARE QUOTED AS SPECIAL.
  REPEATABILITY GUARANTEED WITHIN .0005" MAX.
- 3. THE COLLET WOULD BE SOLD INDEPENDENTLY.