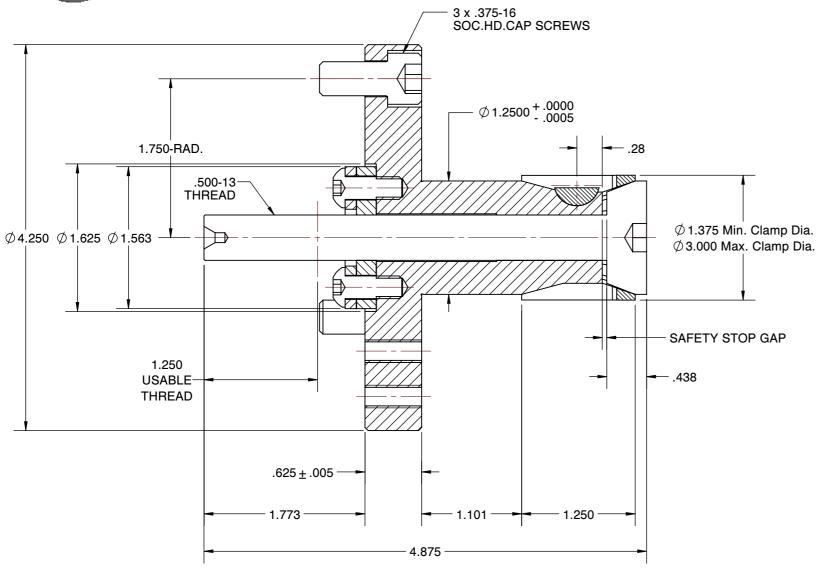

## **DTNS-2.5-DB4** STANDARD DOUBLE TAPER CHUCKS

| SCALE | NTS    |
|-------|--------|
| UNIT  | INCH   |
| SHEET | 1 of 1 |

This file and any associated information and specifications are provided for reference and evaluation purposes only, and is subject to change without notice. SPEEDGRIP CHUCK CO. makes representations, warranties or guarantees as to the appropriateness, accuracy, completeness, or suitability for any purpose, of the file, information or specifications. You are solely responsible for the use of the file, information or specifications.

- ALTERATIONS TO STANDARD DIMENSIONS ARE AVAILABLE AND ARE QUOTED AS SPECIAL.
  REPEATABILITY GUARANTEED WITHIN .0005" MAX.
- 3. THE COLLET WOULD BE SOLD INDEPENDENTLY.