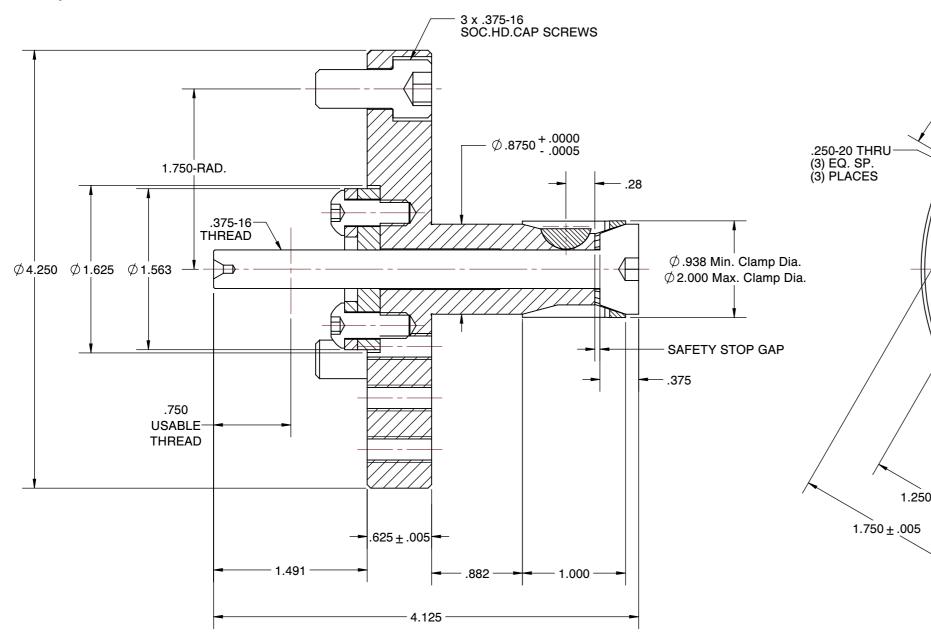

## DTNS-2-DB4 STANDARD DOUBLE TAPER CHUCKS

| SCALE | NTS    |
|-------|--------|
| UNIT  | INCH   |
| SHEET | 1 of 1 |
|       |        |

This file and any associated information and specifications are provided for reference and evaluation purposes only, and is subject to change without notice. SPEEDGRIP CHUCK CO. makes representations, warranties or guarantees as to the appropriateness, accuracy, completeness, or suitability for any purpose, of the file, information or specifications. You are solely responsible for the use of the file, information or specifications.

- ALTERATIONS TO STANDARD DIMENSIONS ARE AVAILABLE AND ARE QUOTED AS SPECIAL.
  REPEATABILITY GUARANTEED WITHIN .0005" MAX.
- 3. THE COLLET WOULD BE SOLD INDEPENDENTLY.