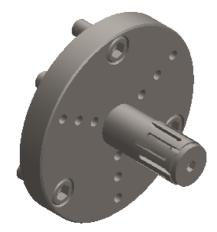

## DTNS-2-DB4 STANDARD DOUBLE TAPER CHUCKS

| SCALE | NTS    |
|-------|--------|
| UNIT  | INCH   |
| SHEET | 1 of 1 |
|       |        |

This file and any associated information and specifications are provided for reference and evaluation purposes only, and is subject to change without notice. SPEEDGRIP CHUCK CO. makes representations, warranties or guarantees as to the appropriateness, accuracy, completeness, or suitability for any purpose, of the file, information or specifications. You are solely responsible for the use of the file, information or specifications.