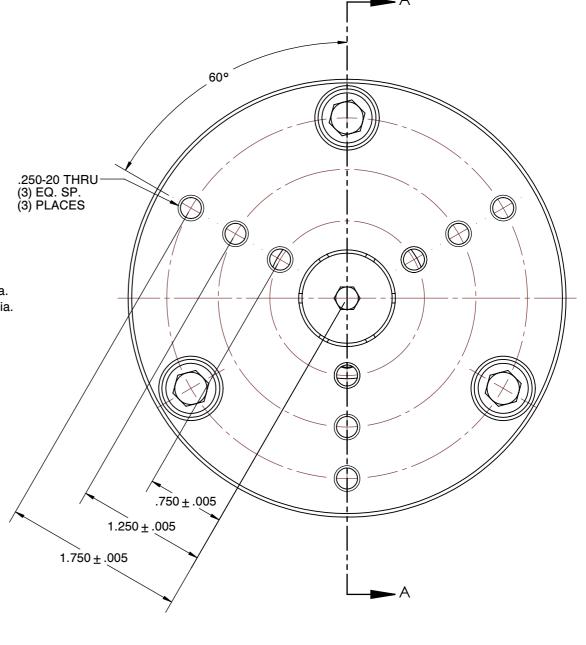

## DTNS-2-DB4 STANDARD DOUBLE TAPER CHUCKS

| SCALE | NTS    |
|-------|--------|
| UNIT  | INCH   |
| SHEET | 1 of 1 |
|       |        |

This file and any associated information and specifications are provided for reference and evaluation purposes only, and is subject to change without notice. SPEEDGRIP CHUCK CO. makes representations, warranties or guarantees as to the appropriateness, accuracy, completeness, or suitability for any purpose, of the file, information or specifications. You are solely responsible for the use of the file, information or specifications.

- ALTERATIONS TO STANDARD DIMENSIONS ARE AVAILABLE AND ARE QUOTED AS SPECIAL.
  REPEATABILITY GUARANTEED WITHIN .0005" MAX.
- 3. THE COLLET WOULD BE SOLD INDEPENDENTLY.