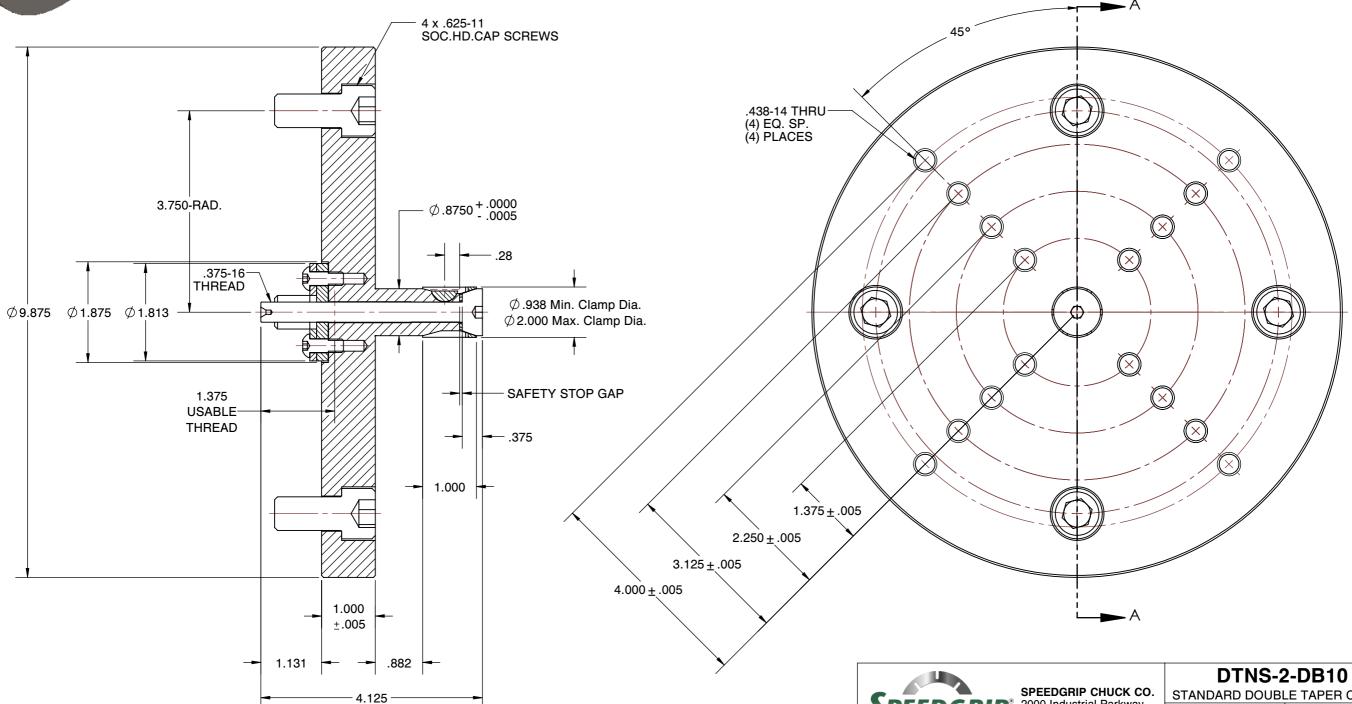

- ALTERATIONS TO STANDARD DIMENSIONS ARE AVAILABLE AND ARE QUOTED AS SPECIAL.
  REPEATABILITY GUARANTEED WITHIN .0005" MAX.
- 3. THE COLLET WOULD BE SOLD INDEPENDENTLY.

## SPEEDGRIP CHUCK CO. STANDARD DOUBLE TAPER CHUCKS 2000 Industrial Parkway

| SCALE | NTS    |
|-------|--------|
| UNIT  | INCH   |
| SHEET | 1 of 1 |

This file and any associated information and specifications are provided for reference and evaluation purposes only, and is subject to change without notice. SPEEDGRIP CHUCK CO. makes representations, warranties or guarantees as to the appropriateness, accuracy, completeness, or suitability for any purpose, of the file, information or specifications. You are solely responsible for the use of the file, information or specifications.