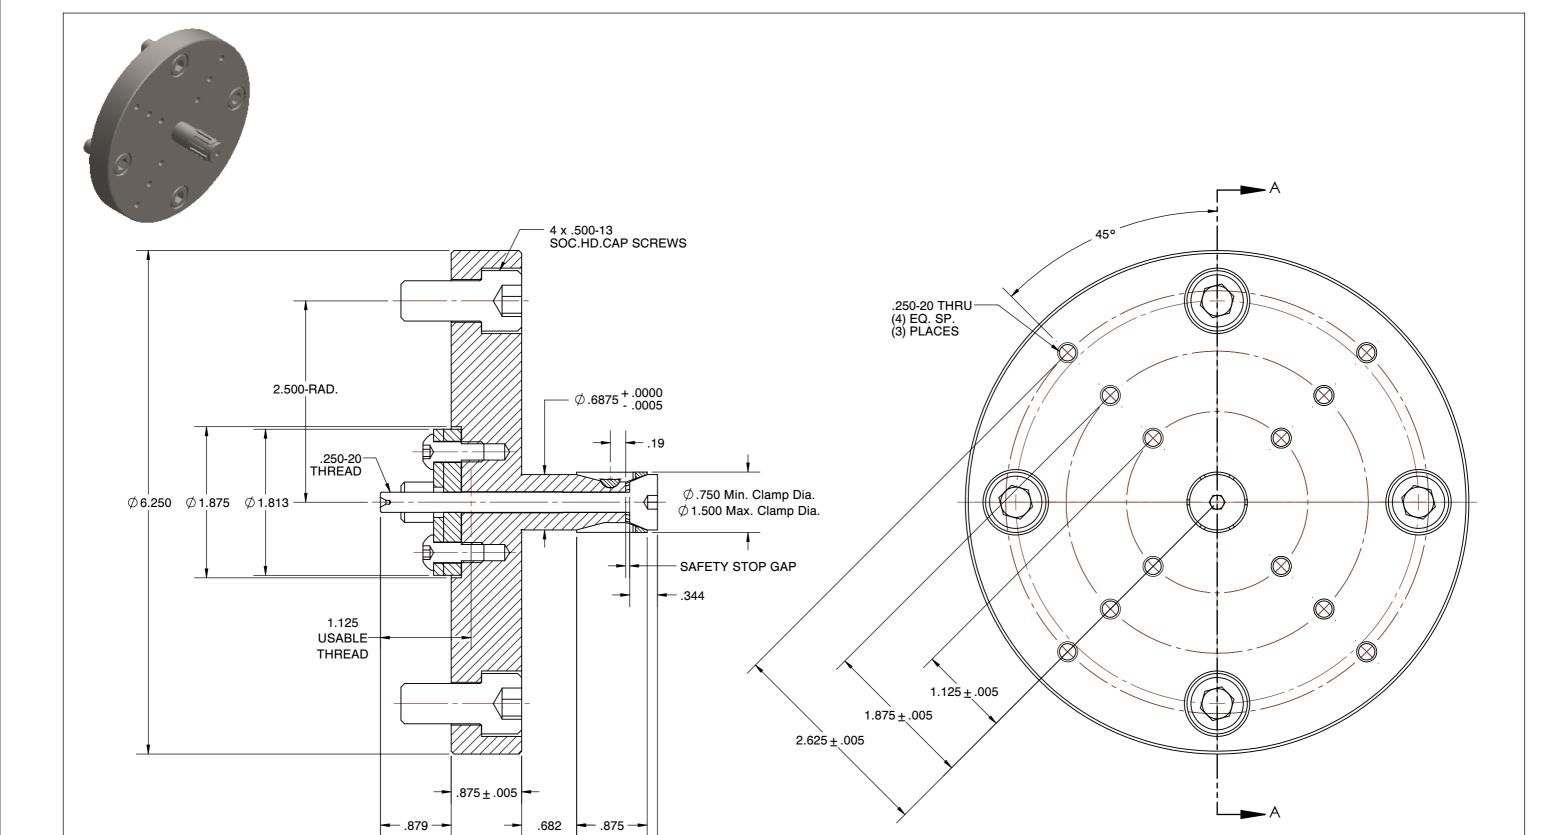

## SPEEDGRIP CHUCK CO. 2000 Industrial Parkway Elkhart IN, 46516, USA PH: 574-294-1506

## DTNS-1-DB6 STANDARD DOUBLE TAPER CHUCKS

| SCALE | NTS    |
|-------|--------|
| UNIT  | INCH   |
| SHEET | 1 of 1 |
|       |        |

ALTERATIONS TO STANDARD DIMENSIONS ARE AVAILABLE AND ARE QUOTED AS SPECIAL.
REPEATABILITY GUARANTEED WITHIN .0005" MAX.

3.438

3. THE COLLET WOULD BE SOLD INDEPENDENTLY.

This file and any associated information and specifications are provided for reference and evaluation purposes only, and is subject to change without notice. SPEEDGRIP CHUCK CO. makes representations, warranties or guarantees as to the appropriateness, accuracy, completeness, or suitability for any purpose, of the file, information or specifications. You are solely responsible for the use of the file, information or specifications.