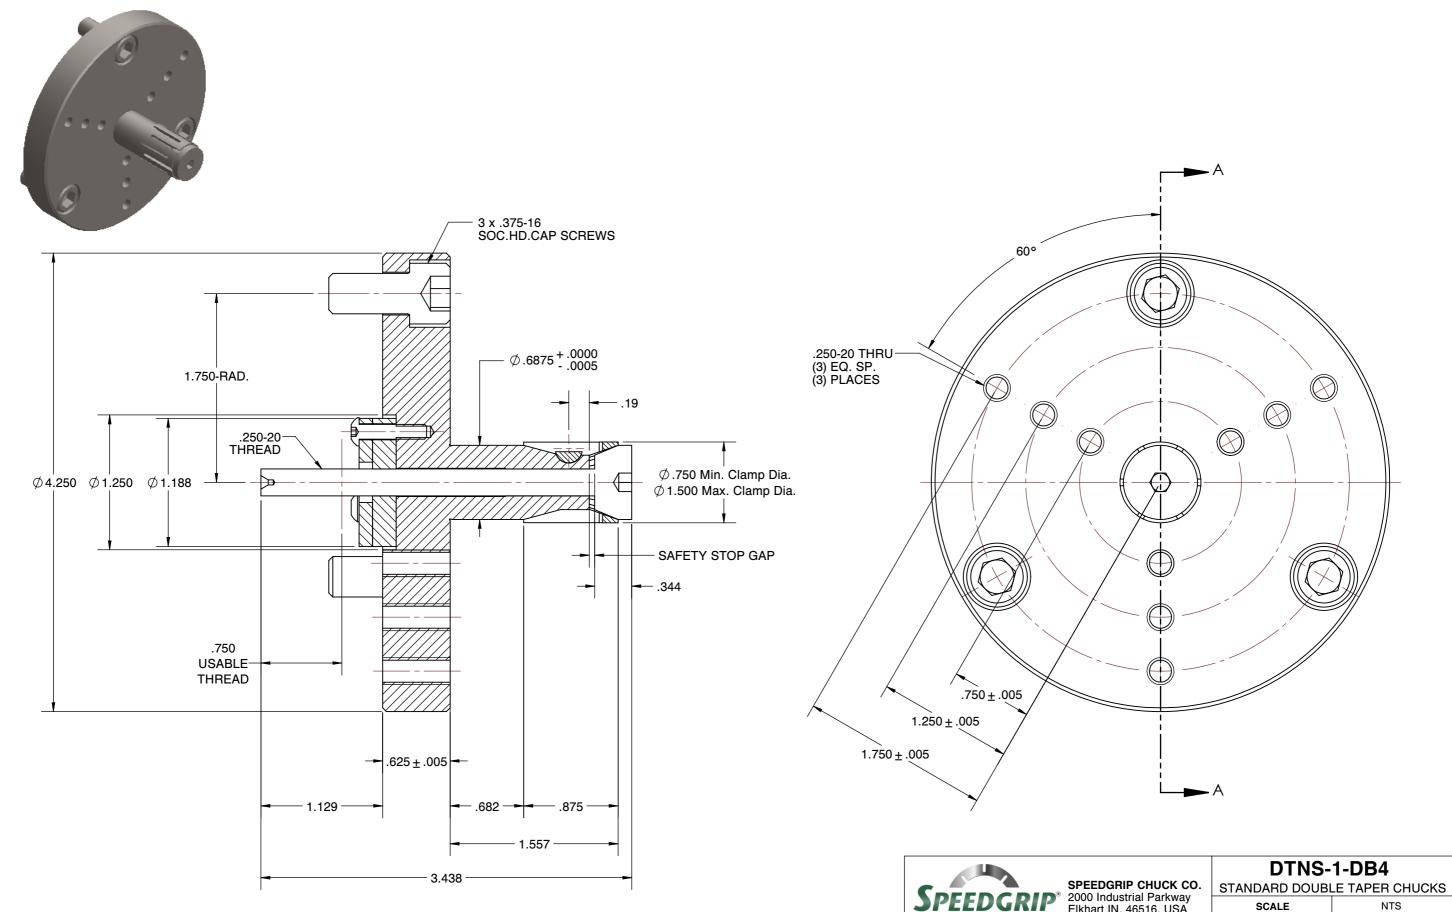

- ALTERATIONS TO STANDARD DIMENSIONS ARE AVAILABLE AND ARE QUOTED AS SPECIAL.
  REPEATABILITY GUARANTEED WITHIN .0005" MAX.
- 3. THE COLLET WOULD BE SOLD INDEPENDENTLY.

## 2000 Industrial Parkway Elkhart IN, 46516, USA PH: 574-294-1506

| SCALE | NTS    |
|-------|--------|
| UNIT  | INCH   |
| SHEET | 1 of 1 |

This file and any associated information and specifications are provided for reference and evaluation purposes only, and is subject to change without notice. SPEEDGRIP CHUCK CO. makes representations, warranties or guarantees as to the appropriateness, accuracy, completeness, or suitability for any purpose, of the file, information or specifications. You are solely responsible for the use of the file, information or specifications.