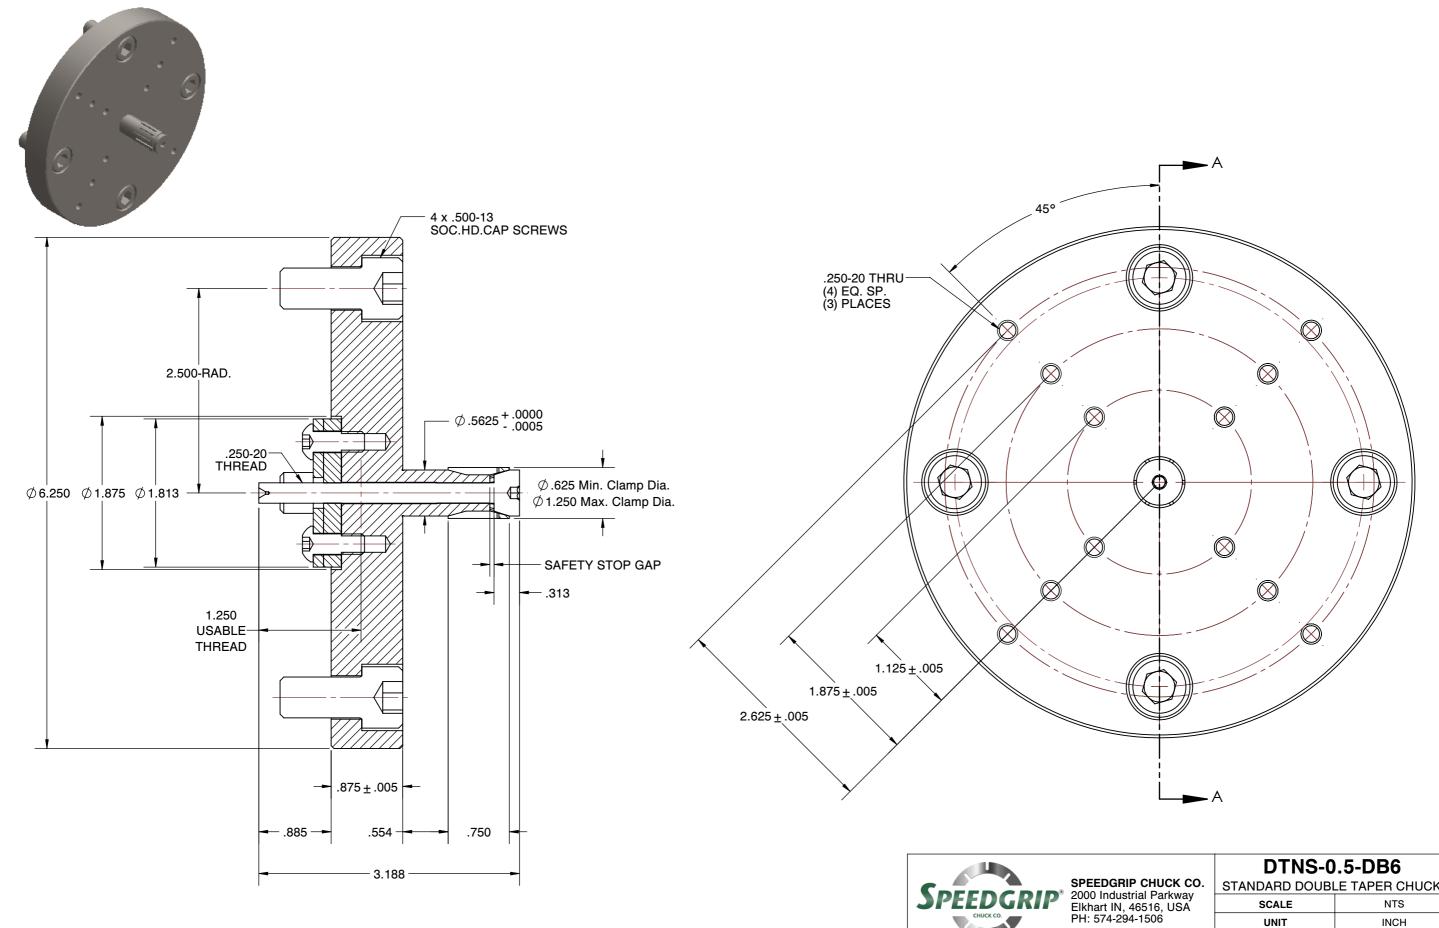

- 1. NO. 0 AND .5 CHUCKS DO NOT HAVE WOODRUFF KEYS.
  2. ALTERATIONS TO STANDARD DIMENSIONS ARE AVAILABLE AND ARE QUOTED AS SPECIAL.
  3. REPEATABILITY GUARANTEED WITHIN .0005" MAX.
- 4. THE COLLET WOULD BE SOLD INDEPENDENTLY.

## STANDARD DOUBLE TAPER CHUCKS

| SCALE | NTS    |
|-------|--------|
| UNIT  | INCH   |
| SHEET | 1 of 1 |
|       |        |

This file and any associated information and specifications are provided for reference and evaluation purposes only, and is subject to change without notice. SPEEDGRIP CHUCK CO. makes representations, warranties or guarantees as to the appropriateness, accuracy, completeness, or suitability for any purpose, of the file, information or specifications. You are solely responsible for the use of the file, information or specifications.