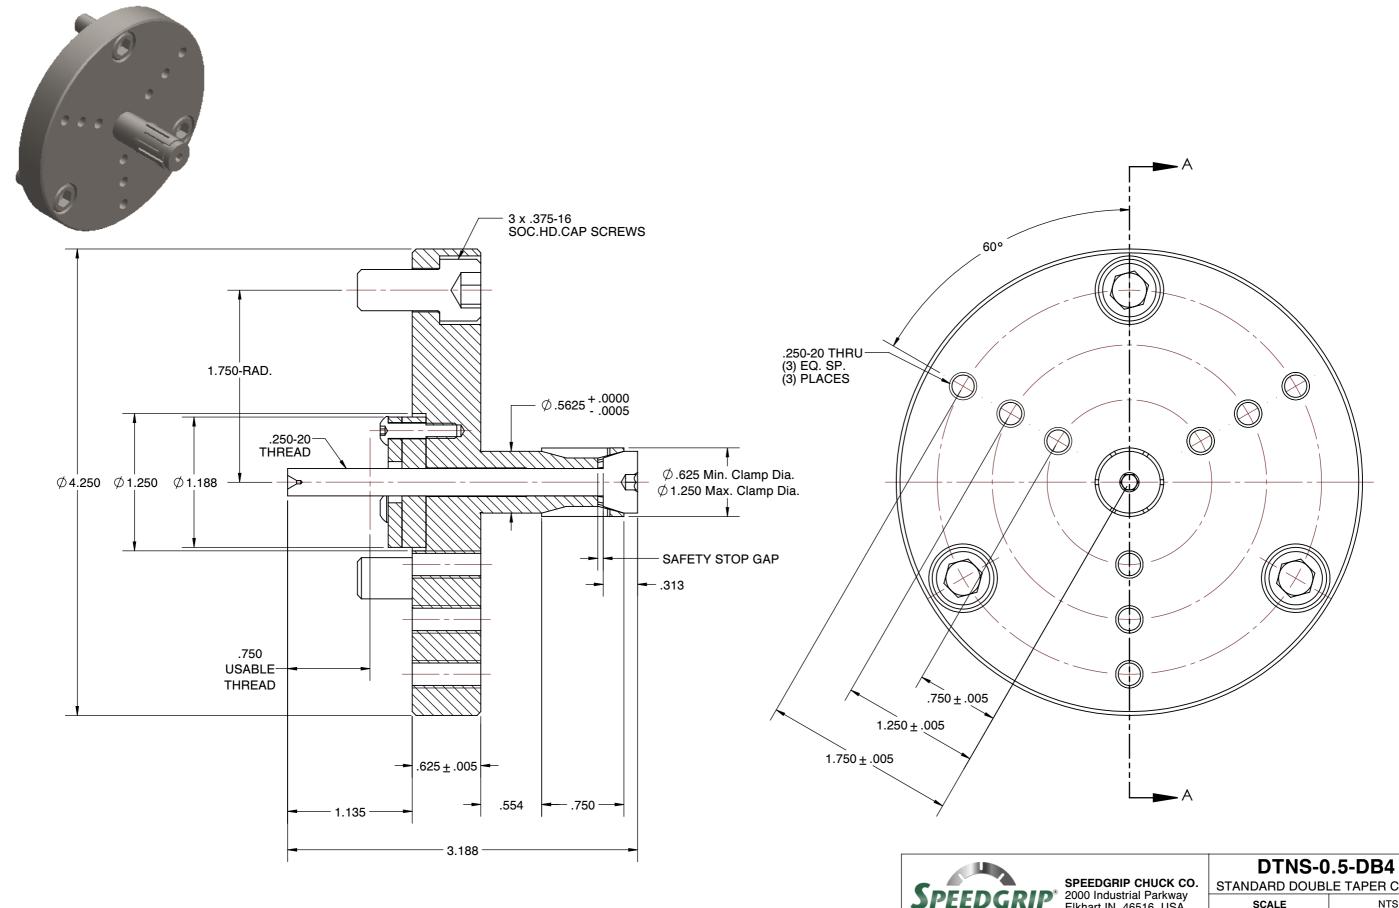

- 1. NO. 0 AND .5 CHUCKS DO NOT HAVE WOODRUFF KEYS.
  2. ALTERATIONS TO STANDARD DIMENSIONS ARE AVAILABLE AND ARE QUOTED AS SPECIAL.
  3. REPEATABILITY GUARANTEED WITHIN .0005" MAX.
- 4. THE COLLET WOULD BE SOLD INDEPENDENTLY.

## SPEEDGRIP CHUCK CO. 2000 Industrial Parkway Elkhart IN, 46516, USA PH: 574-294-1506 STANDARD DOUBLE TAPER CHUCKS STANDARD DOUBLE TAPER CHUCKS SCALE NTS UNIT INCH

| SCALE | NTS    |
|-------|--------|
| UNIT  | INCH   |
| SHEET | 1 of 1 |