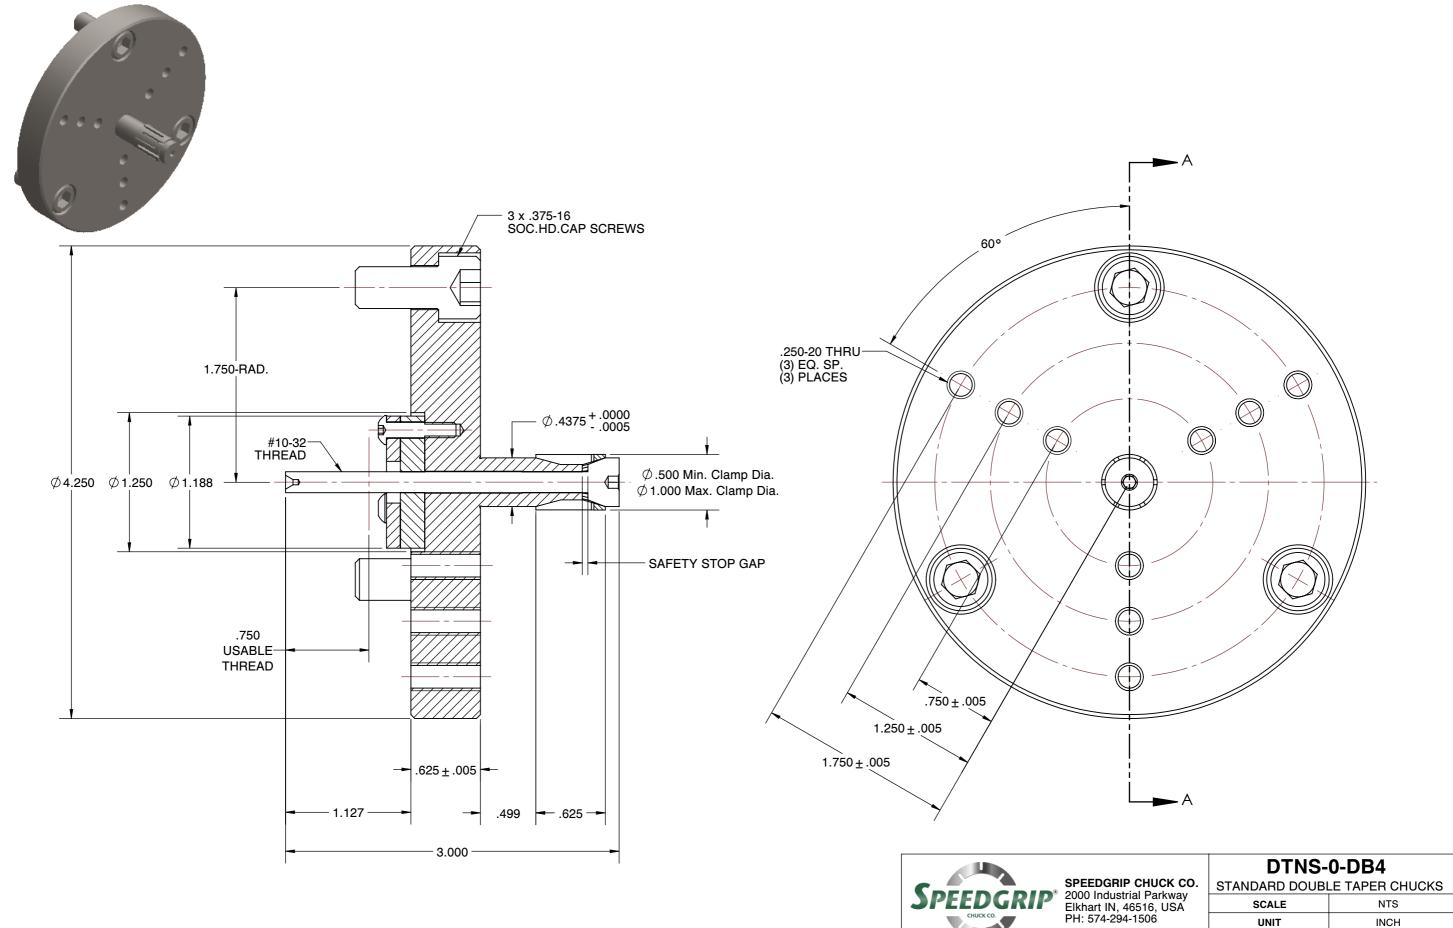

- 1. NO. 0 AND .5 CHUCKS DO NOT HAVE WOODRUFF KEYS.
  2. ALTERATIONS TO STANDARD DIMENSIONS ARE AVAILABLE AND ARE QUOTED AS SPECIAL.
  3. REPEATABILITY GUARANTEED WITHIN .0005" MAX.
- 4. THE COLLET WOULD BE SOLD INDEPENDENTLY.

| ly<br>A | SCALE | NTS    |
|---------|-------|--------|
|         | UNIT  | INCH   |
|         | SHEET | 1 of 1 |

This file and any associated information and specifications are provided for reference and evaluation purposes only, and is subject to change without notice. SPEEDGRIP CHUCK CO. makes representations, warranties or guarantees as to the appropriateness, accuracy, completeness, or suitability for any purpose, of the file, information or specifications. You are solely responsible for the use of the file, information or specifications.