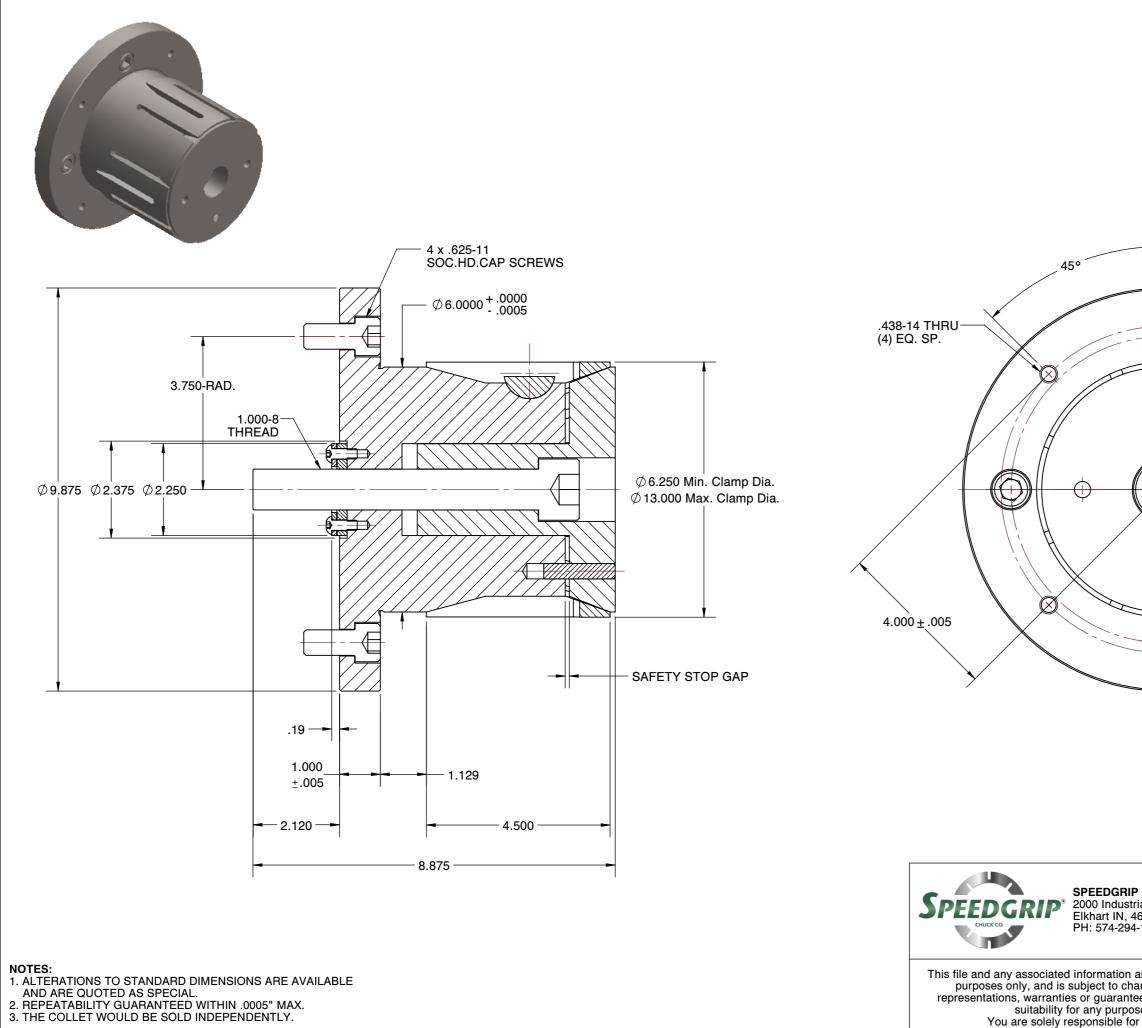

|                                                                                                               | Δ                                                |                                     |   |  |  |
|---------------------------------------------------------------------------------------------------------------|--------------------------------------------------|-------------------------------------|---|--|--|
|                                                                                                               |                                                  |                                     |   |  |  |
|                                                                                                               |                                                  |                                     |   |  |  |
| -                                                                                                             |                                                  |                                     |   |  |  |
|                                                                                                               |                                                  |                                     |   |  |  |
|                                                                                                               |                                                  | 、                                   |   |  |  |
|                                                                                                               |                                                  |                                     |   |  |  |
|                                                                                                               |                                                  |                                     |   |  |  |
| $\rightarrow$                                                                                                 | H / /                                            |                                     |   |  |  |
| ( )                                                                                                           |                                                  |                                     |   |  |  |
|                                                                                                               |                                                  |                                     |   |  |  |
|                                                                                                               |                                                  |                                     | Ŵ |  |  |
|                                                                                                               |                                                  |                                     |   |  |  |
| $( \bigcirc )^{-}$                                                                                            |                                                  |                                     |   |  |  |
| <b>Y</b>                                                                                                      |                                                  |                                     |   |  |  |
|                                                                                                               |                                                  |                                     |   |  |  |
|                                                                                                               | A                                                |                                     |   |  |  |
|                                                                                                               |                                                  |                                     |   |  |  |
|                                                                                                               |                                                  |                                     |   |  |  |
|                                                                                                               |                                                  |                                     |   |  |  |
|                                                                                                               |                                                  |                                     |   |  |  |
|                                                                                                               |                                                  |                                     |   |  |  |
| <b>P CHUCK CO.</b><br>rial Parkway<br>46516, USA<br>4-1506                                                    | DTNL-6-DB10<br>STANDARD DOUBLE TAPER CHUCKS      |                                     |   |  |  |
|                                                                                                               | STANDARD DOUBL                                   | NTS                                 |   |  |  |
|                                                                                                               | UNIT                                             | INCH                                |   |  |  |
|                                                                                                               | SHEET                                            | 1 of 1                              |   |  |  |
| and specification                                                                                             | ns are provided for refer<br>tice. SPEEDGRIP CHU | ence and evaluation<br>CK CO. makes |   |  |  |
| ees as to the appropriateness, accuracy, completeness, or<br>use, of the file, information or specifications. |                                                  |                                     |   |  |  |