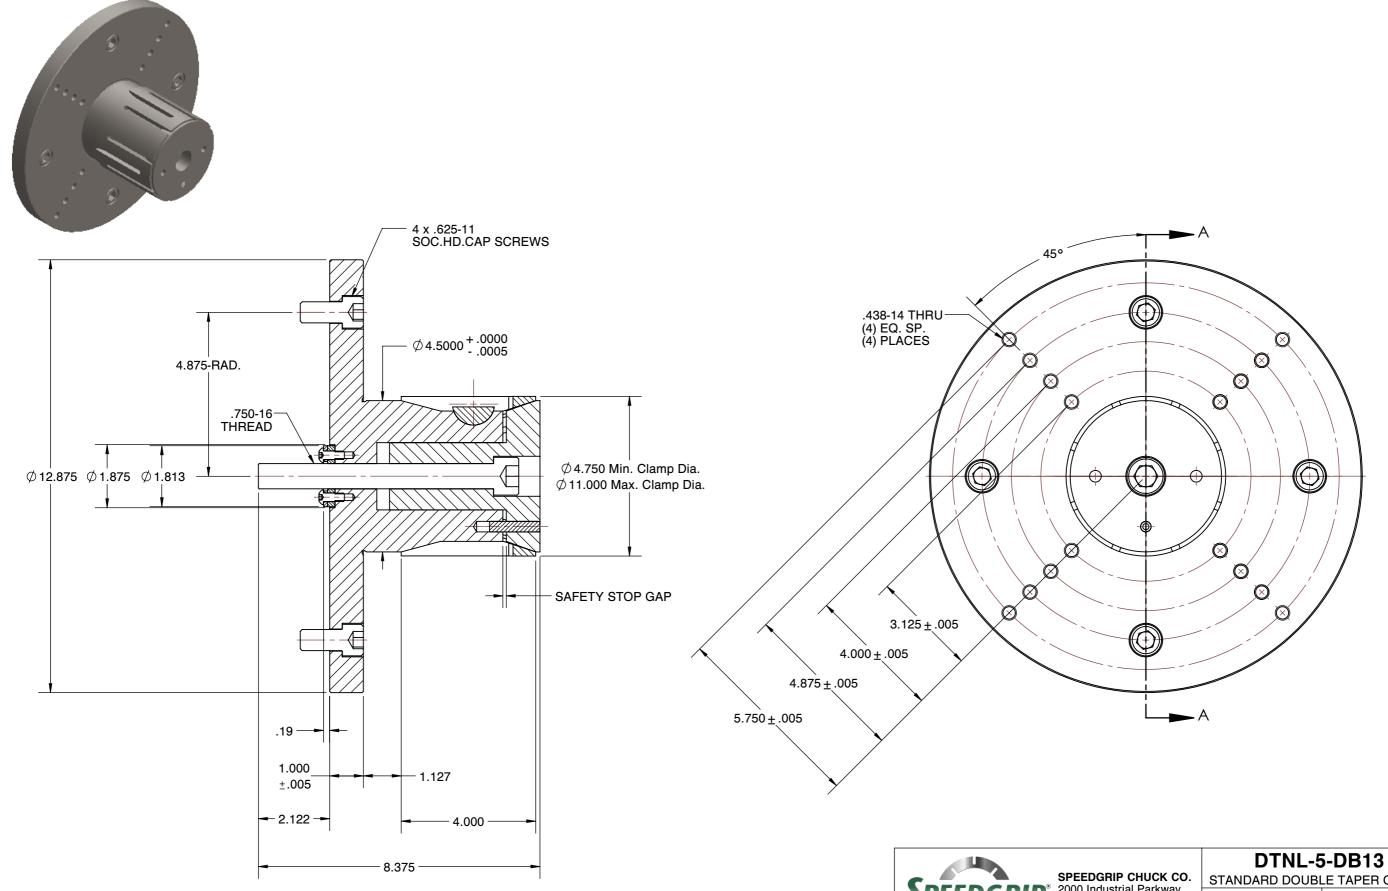

- ALTERATIONS TO STANDARD DIMENSIONS ARE AVAILABLE AND ARE QUOTED AS SPECIAL.
  REPEATABILITY GUARANTEED WITHIN .0005" MAX.
- 3. THE COLLET WOULD BE SOLD INDEPENDENTLY.

## 2000 Industrial Parkway Elkhart IN, 46516, USA PH: 574-294-1506

## STANDARD DOUBLE TAPER CHUCKS

| SCALE | NTS    |
|-------|--------|
| UNIT  | INCH   |
| SHEET | 1 of 1 |

This file and any associated information and specifications are provided for reference and evaluation purposes only, and is subject to change without notice. SPEEDGRIP CHUCK CO. makes representations, warranties or guarantees as to the appropriateness, accuracy, completeness, or suitability for any purpose, of the file, information or specifications. You are solely responsible for the use of the file, information or specifications.