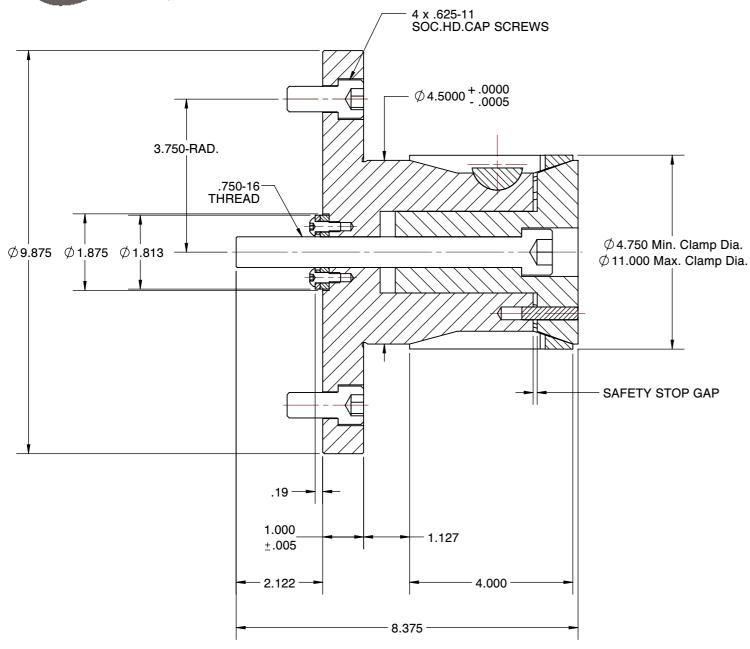

## DTNL-5-DB10 STANDARD DOUBLE TAPER CHUCKS

| SCALE | NTS    |
|-------|--------|
| UNIT  | INCH   |
| SHEET | 1 of 1 |

This file and any associated information and specifications are provided for reference and evaluation purposes only, and is subject to change without notice. SPEEDGRIP CHUCK CO. makes representations, warranties or guarantees as to the appropriateness, accuracy, completeness, or suitability for any purpose, of the file, information or specifications.

You are solely responsible for the use of the file, information or specifications.

- ALTERATIONS TO STANDARD DIMENSIONS ARE AVAILABLE AND ARE QUOTED AS SPECIAL.
   REPEATABILITY GUARANTEED WITHIN .0005" MAX.
- 3. THE COLLET WOULD BE SOLD INDEPENDENTLY.