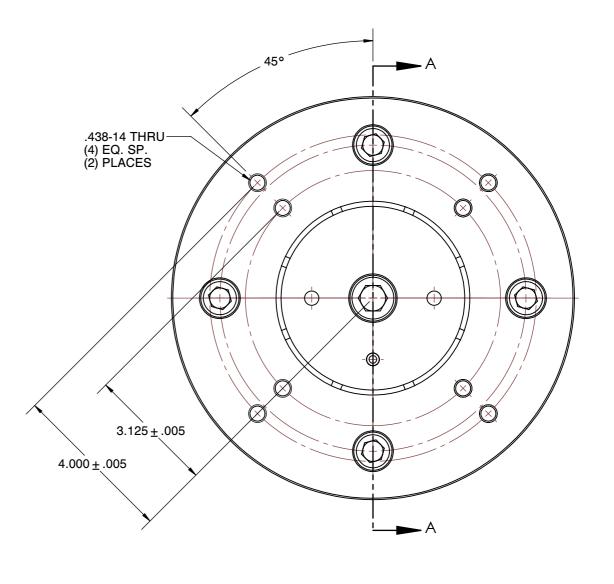

## DTNL-5-DB10 STANDARD DOUBLE TAPER CHUCKS

| SCALE | NTS    |
|-------|--------|
| UNIT  | INCH   |
| SHEET | 1 of 1 |

This file and any associated information and specifications are provided for reference and evaluation purposes only, and is subject to change without notice. SPEEDGRIP CHUCK CO. makes representations, warranties or guarantees as to the appropriateness, accuracy, completeness, or suitability for any purpose, of the file, information or specifications.

You are solely responsible for the use of the file, information or specifications.

- ALTERATIONS TO STANDARD DIMENSIONS ARE AVAILABLE AND ARE QUOTED AS SPECIAL.
   REPEATABILITY GUARANTEED WITHIN .0005" MAX.
- 3. THE COLLET WOULD BE SOLD INDEPENDENTLY.