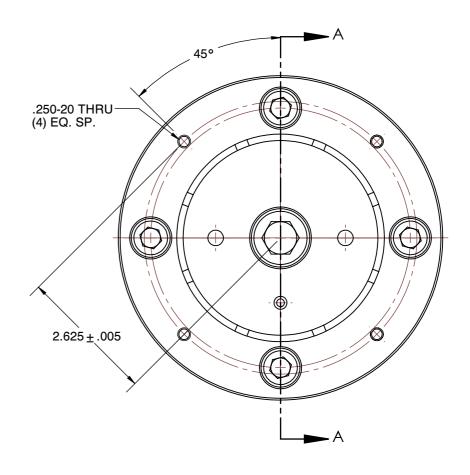

- ALTERATIONS TO STANDARD DIMENSIONS ARE AVAILABLE AND ARE QUOTED AS SPECIAL.
   REPEATABILITY GUARANTEED WITHIN .0005" MAX.
- 3. THE COLLET WOULD BE SOLD INDEPENDENTLY.

## **DTNL-4.5-DB6** SPEEDGRIP CHUCK CO. STANDARD DOUBLE TAPER CHUCKS

| SCALE | NTS    |
|-------|--------|
| UNIT  | INCH   |
| SHEET | 1 of 1 |

This file and any associated information and specifications are provided for reference and evaluation purposes only, and is subject to change without notice. SPEEDGRIP CHUCK CO. makes representations, warranties or guarantees as to the appropriateness, accuracy, completeness, or suitability for any purpose, of the file, information or specifications.