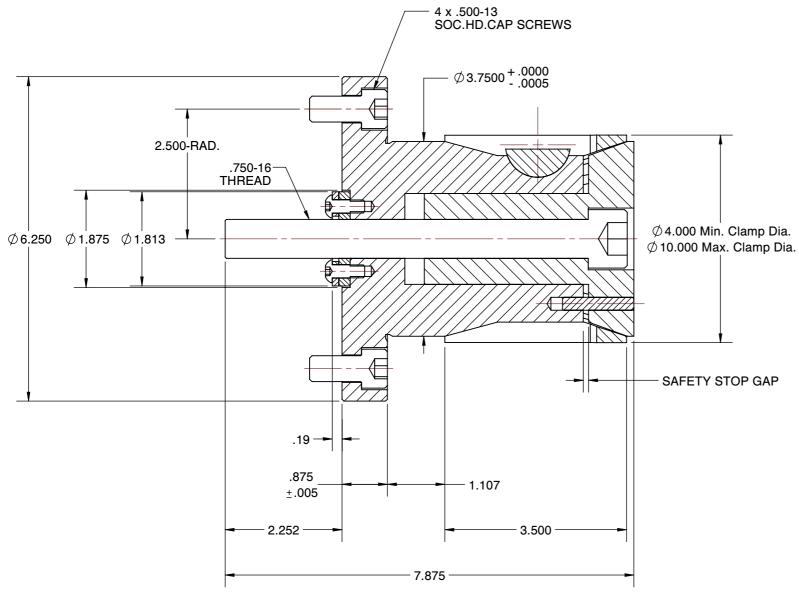

- ALTERATIONS TO STANDARD DIMENSIONS ARE AVAILABLE AND ARE QUOTED AS SPECIAL.
   REPEATABILITY GUARANTEED WITHIN .0005" MAX.
- 3. THE COLLET WOULD BE SOLD INDEPENDENTLY.

## **DTNL-4.5-DB6** SPEEDGRIP CHUCK CO. STANDARD DOUBLE TAPER CHUCKS

| SCALE | NTS    |
|-------|--------|
| UNIT  | INCH   |
| SHEET | 1 of 1 |

This file and any associated information and specifications are provided for reference and evaluation purposes only, and is subject to change without notice. SPEEDGRIP CHUCK CO. makes representations, warranties or guarantees as to the appropriateness, accuracy, completeness, or suitability for any purpose, of the file, information or specifications.