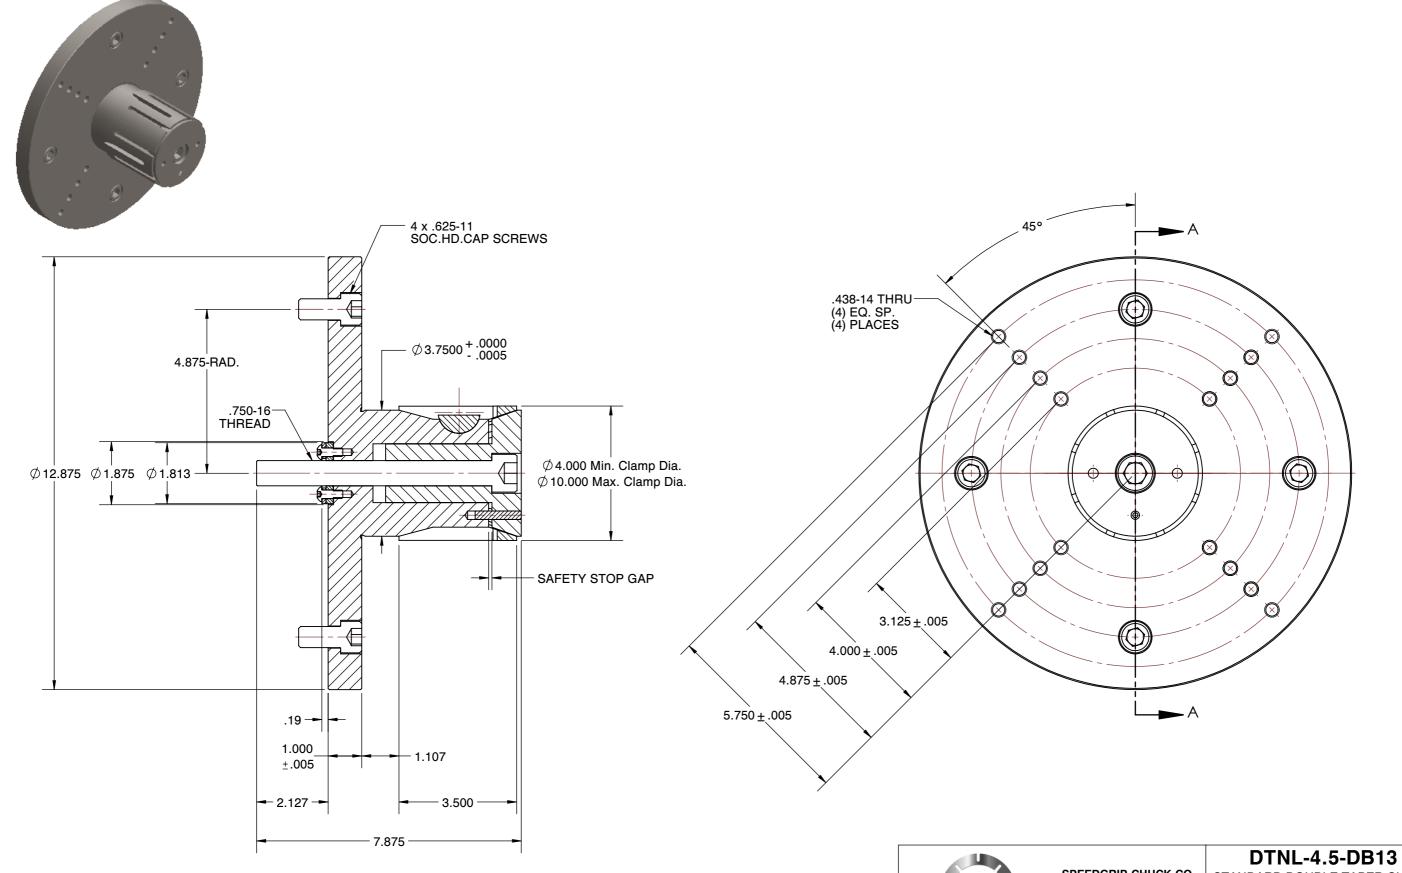

- ALTERATIONS TO STANDARD DIMENSIONS ARE AVAILABLE AND ARE QUOTED AS SPECIAL.
  REPEATABILITY GUARANTEED WITHIN .0005" MAX.
- 3. THE COLLET WOULD BE SOLD INDEPENDENTLY.

## STANDARD DOUBLE TAPER CHUCKS

| SCALE | NTS    |
|-------|--------|
| UNIT  | INCH   |
| SHEET | 1 of 1 |

This file and any associated information and specifications are provided for reference and evaluation purposes only, and is subject to change without notice. SPEEDGRIP CHUCK CO. makes representations, warranties or guarantees as to the appropriateness, accuracy, completeness, or suitability for any purpose, of the file, information or specifications. You are solely responsible for the use of the file, information or specifications.