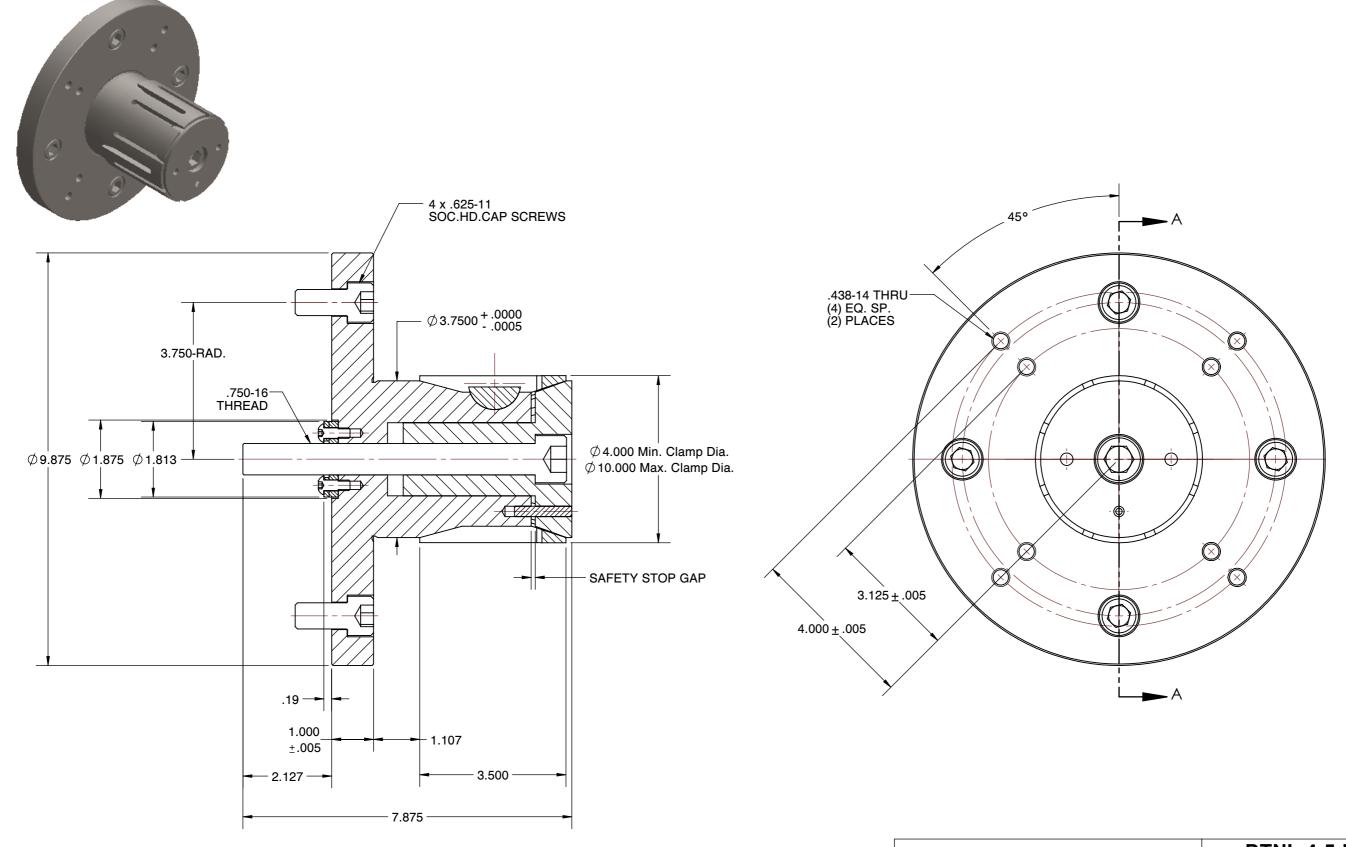

- ALTERATIONS TO STANDARD DIMENSIONS ARE AVAILABLE AND ARE QUOTED AS SPECIAL.
  REPEATABILITY GUARANTEED WITHIN .0005" MAX.
- 3. THE COLLET WOULD BE SOLD INDEPENDENTLY.

| <b>SPEEDGRIP</b> ° |
|--------------------|
| сниск со.          |
|                    |

## DTNL-4.5-DB10 SPEEDGRIP CHUCK CO. STANDARD DOUBLE TAPER CHUCKS

| SCALE | NTS    |
|-------|--------|
| UNIT  | INCH   |
| SHEET | 1 of 1 |

This file and any associated information and specifications are provided for reference and evaluation purposes only, and is subject to change without notice. SPEEDGRIP CHUCK CO. makes representations, warranties or guarantees as to the appropriateness, accuracy, completeness, or suitability for any purpose, of the file, infinite information of specifications. You are solely responsible for the use of the file, information or specifications.