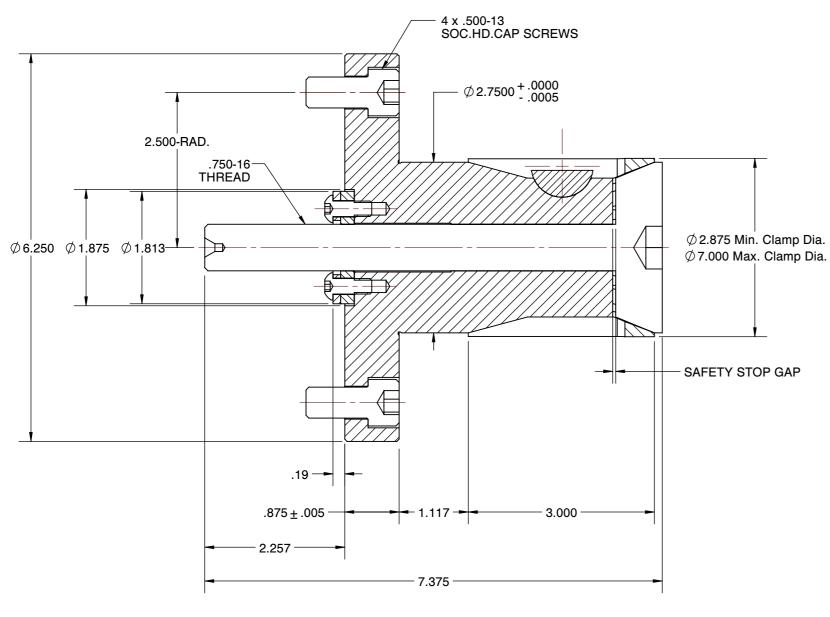

## DTNL-4-DB6 STANDARD DOUBLE TAPER CHUCKS

| SCALE | NTS    |
|-------|--------|
| UNIT  | INCH   |
| SHEET | 1 of 1 |

This file and any associated information and specifications are provided for reference and evaluation purposes only, and is subject to change without notice. SPEEDGRIP CHUCK CO. makes representations, warranties or guarantees as to the appropriateness, accuracy, completeness, or suitability for any purpose, of the file, information or specifications. You are solely responsible for the use of the file, information or specifications.

- ALTERATIONS TO STANDARD DIMENSIONS ARE AVAILABLE AND ARE QUOTED AS SPECIAL.
  REPEATABILITY GUARANTEED WITHIN .0005" MAX.
- 3. THE COLLET WOULD BE SOLD INDEPENDENTLY.