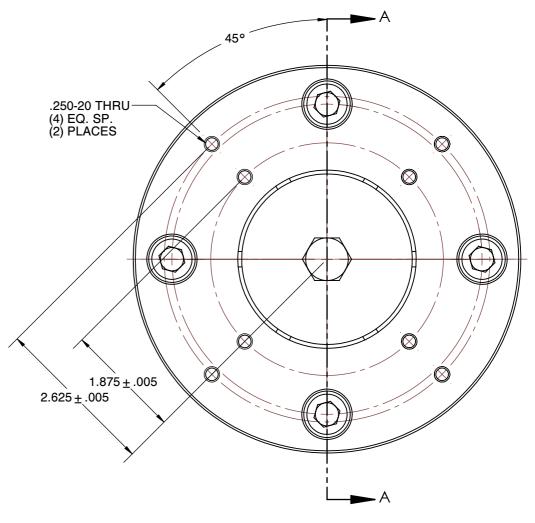

## DTNL-4-DB6 STANDARD DOUBLE TAPER CHUCKS

| SCALE | NTS    |
|-------|--------|
| UNIT  | INCH   |
| SHEET | 1 of 1 |

This file and any associated information and specifications are provided for reference and evaluation purposes only, and is subject to change without notice. SPEEDGRIP CHUCK CO. makes representations, warranties or guarantees as to the appropriateness, accuracy, completeness, or suitability for any purpose, of the file, information or specifications. You are solely responsible for the use of the file, information or specifications.

- ALTERATIONS TO STANDARD DIMENSIONS ARE AVAILABLE AND ARE QUOTED AS SPECIAL.
  REPEATABILITY GUARANTEED WITHIN .0005" MAX.
- 3. THE COLLET WOULD BE SOLD INDEPENDENTLY.