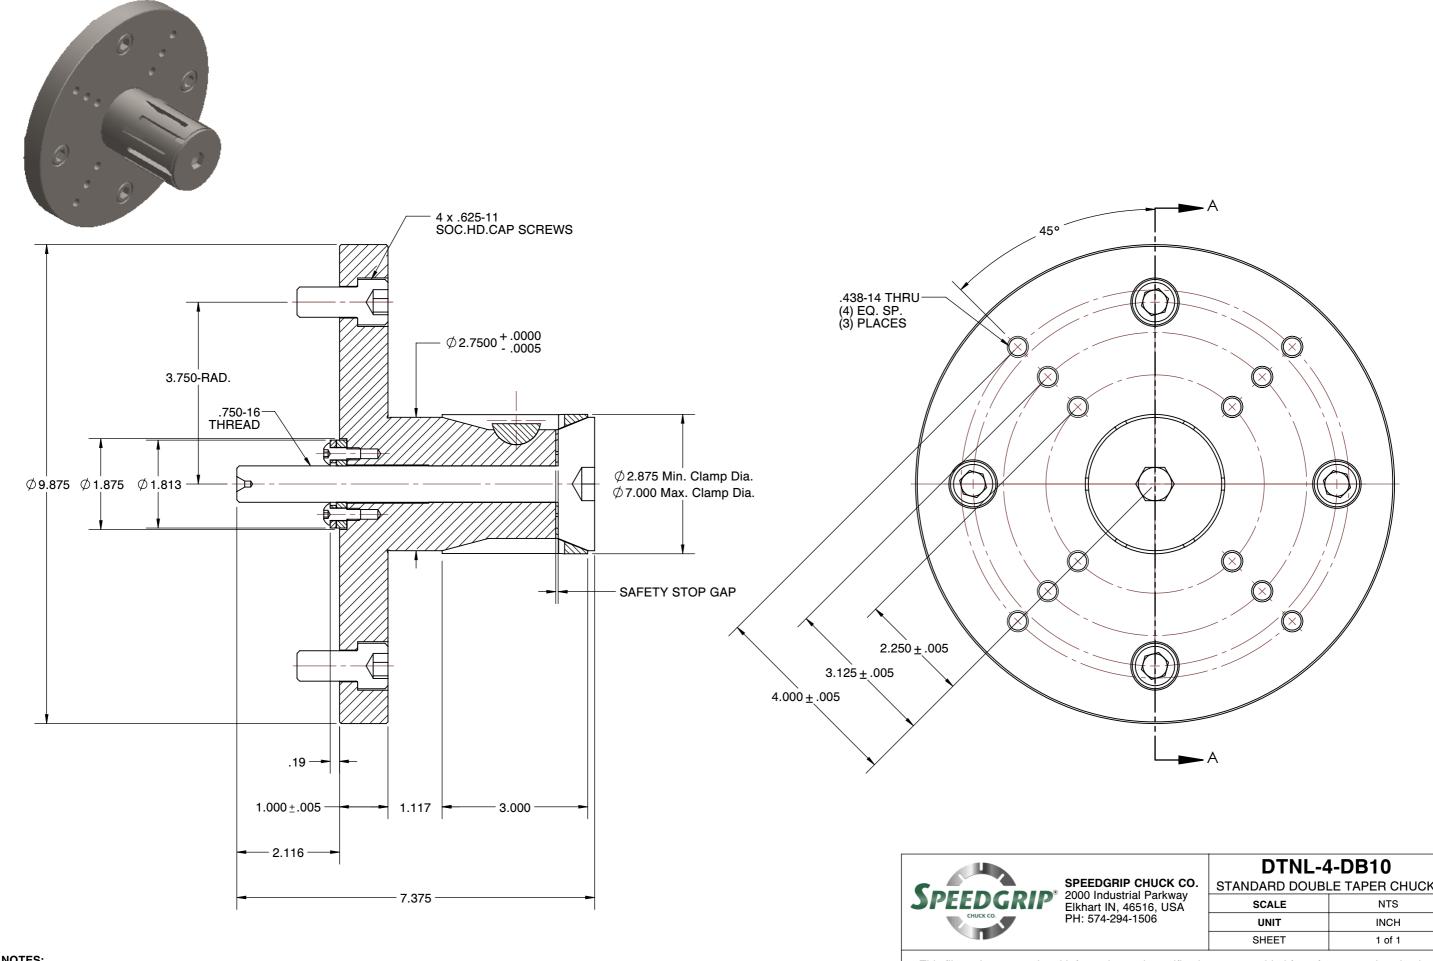

- ALTERATIONS TO STANDARD DIMENSIONS ARE AVAILABLE AND ARE QUOTED AS SPECIAL.
  REPEATABILITY GUARANTEED WITHIN .0005" MAX.
- 3. THE COLLET WOULD BE SOLD INDEPENDENTLY.

## STANDARD DOUBLE TAPER CHUCKS

| SCALE | NTS    |
|-------|--------|
| UNIT  | INCH   |
| SHEET | 1 of 1 |

This file and any associated information and specifications are provided for reference and evaluation purposes only, and is subject to change without notice. SPEEDGRIP CHUCK CO. makes representations, warranties or guarantees as to the appropriateness, accuracy, completeness, or suitability for any purpose, of the file, information or specifications. You are solely responsible for the use of the file, information or specifications.