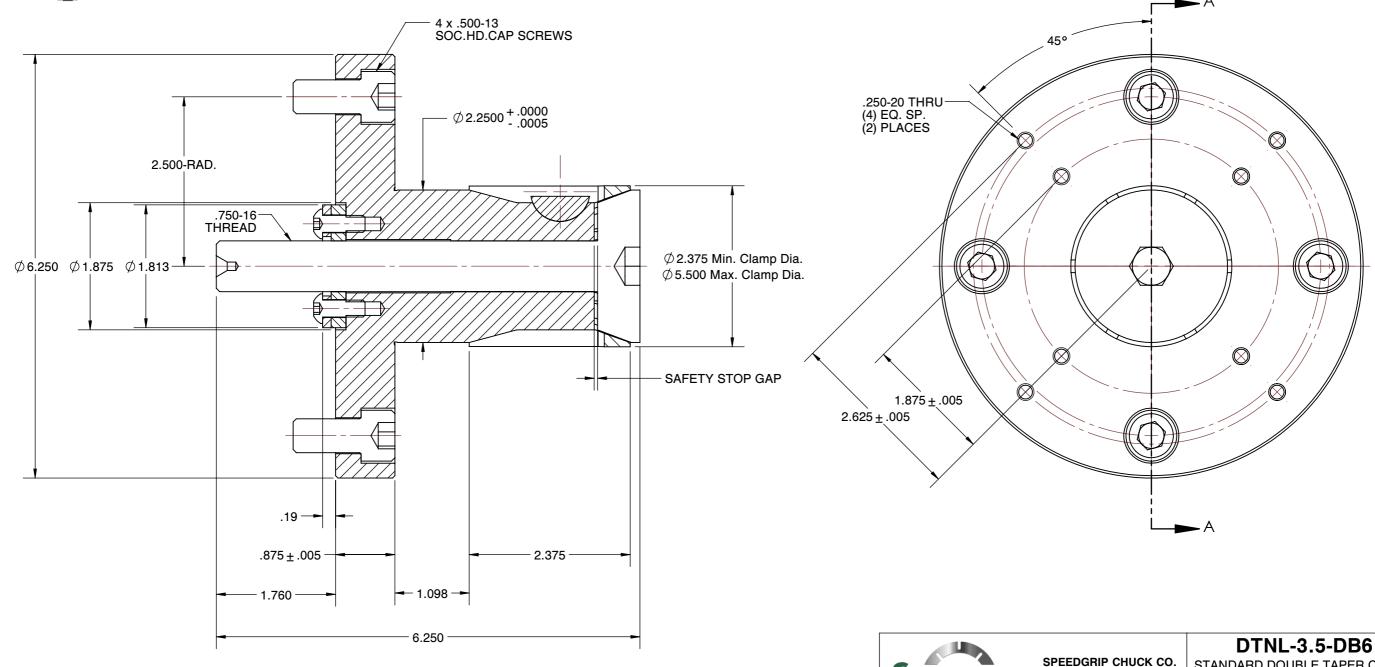

- 1. ALTERATIONS TO STANDARD DIMENSIONS ARE AVAILABLE AND ARE QUOTED AS SPECIAL.
  2. REPEATABILITY GUARANTEED WITHIN .0005" MAX.
  3. THE COLLET WOULD BE SOLD INDEPENDENTLY.

## SPEEDGRIP CHUCK CO. 2000 Industrial Parkway Elkhart IN, 46516, USA PH: 574-294-1506

| ٠. | STANDARD DOUBLE TAPER CHUCKS |        |
|----|------------------------------|--------|
|    | SCALE                        | NTS    |
|    | UNIT                         | INCH   |
|    | SHEET                        | 1 of 1 |