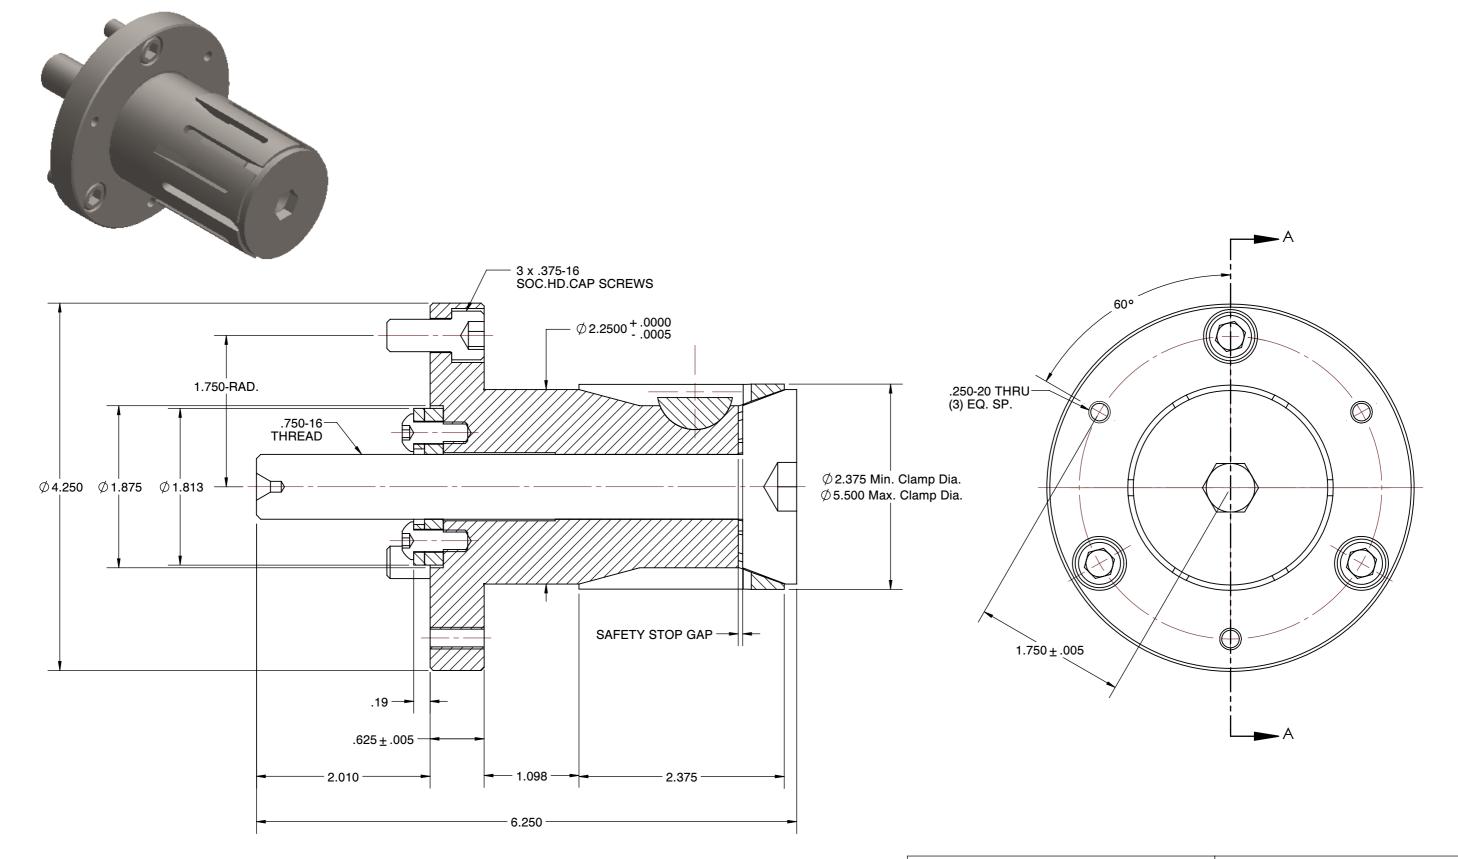

ALTERATIONS TO STANDARD DIMENSIONS ARE AVAILABLE AND ARE QUOTED AS SPECIAL.
REPEATABILITY GUARANTEED WITHIN .0005" MAX.

3. THE COLLET WOULD BE SOLD INDEPENDENTLY.

## **DTNL-3.5-DB4** STANDARD DOUBLE TAPER CHUCKS

| SCALE | NTS    |
|-------|--------|
| UNIT  | INCH   |
| SHEET | 1 of 1 |

This file and any associated information and specifications are provided for reference and evaluation purposes only, and is subject to change without notice. SPEEDGRIP CHUCK CO. makes representations, warranties or guarantees as to the appropriateness, accuracy, completeness, or suitability for any purpose, of the file, information or specifications. You are solely responsible for the use of the file, information or specifications.