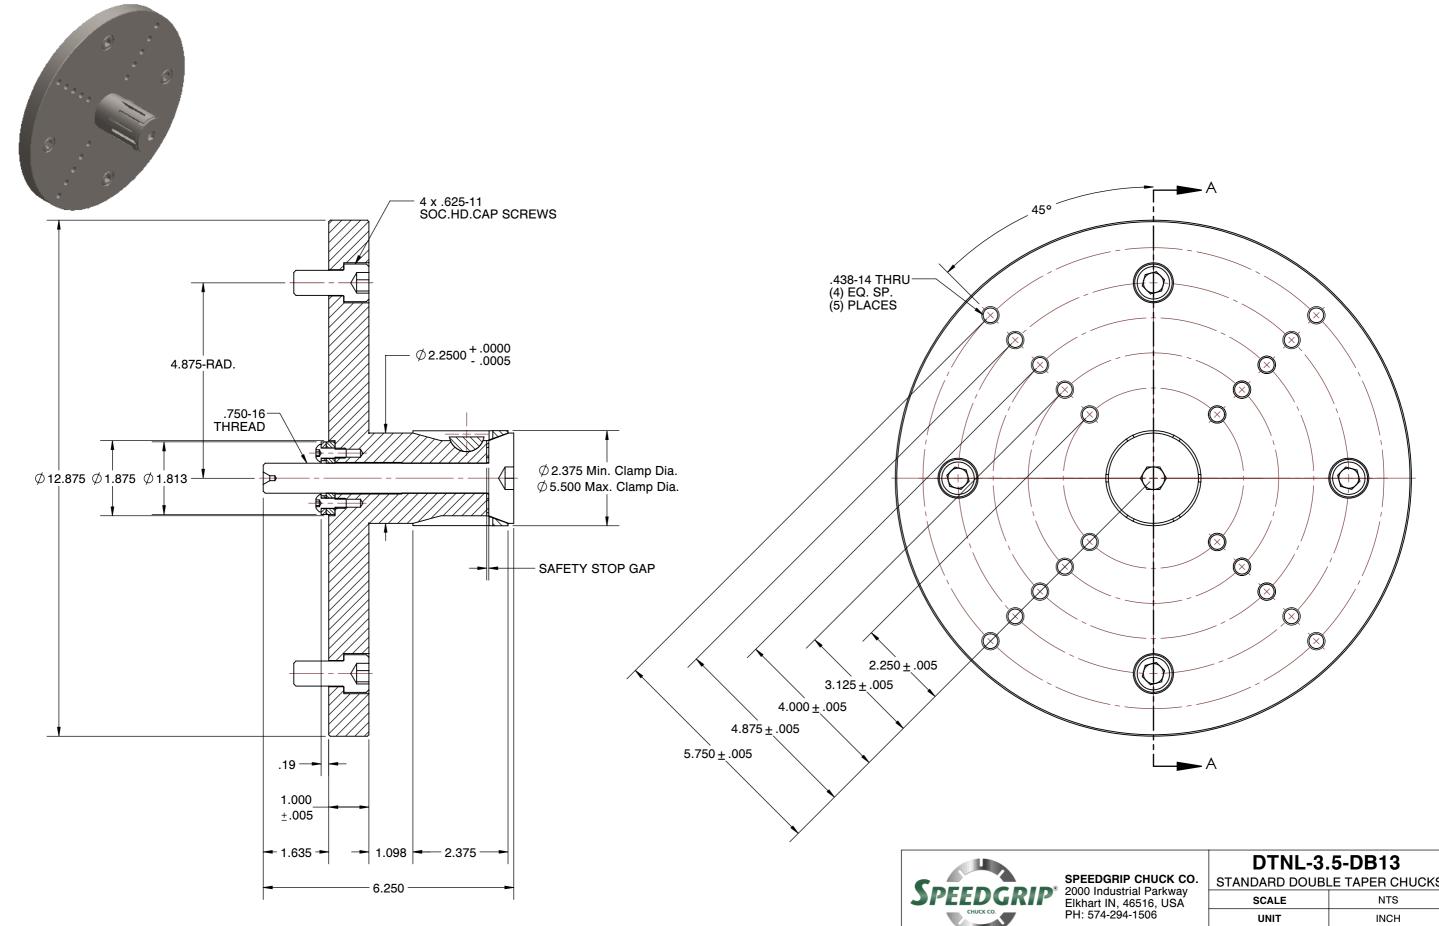

- ALTERATIONS TO STANDARD DIMENSIONS ARE AVAILABLE AND ARE QUOTED AS SPECIAL.
  REPEATABILITY GUARANTEED WITHIN .0005" MAX.
- 3. THE COLLET WOULD BE SOLD INDEPENDENTLY.

## STANDARD DOUBLE TAPER CHUCKS

| SCALE | NTS    |
|-------|--------|
| UNIT  | INCH   |
| SHEET | 1 of 1 |

This file and any associated information and specifications are provided for reference and evaluation purposes only, and is subject to change without notice. SPEEDGRIP CHUCK CO. makes representations, warranties or guarantees as to the appropriateness, accuracy, completeness, or suitability for any purpose, of the file, information or specifications. You are solely responsible for the use of the file, information or specifications.