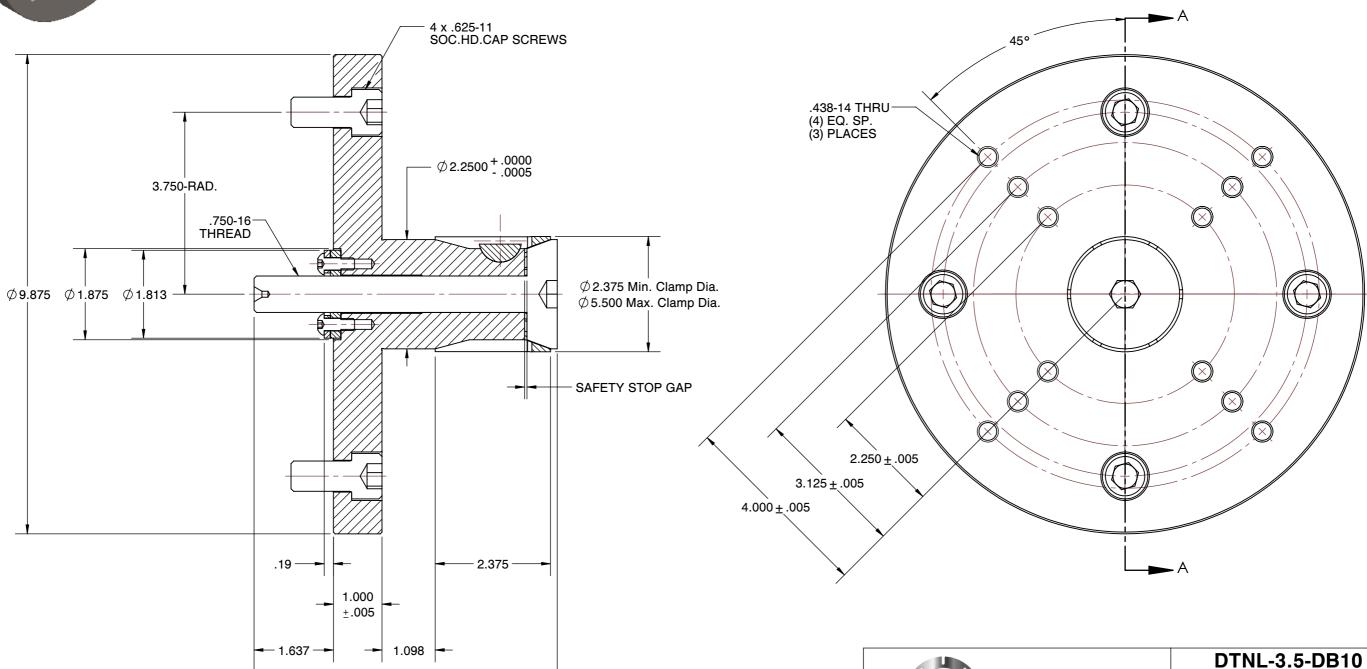

ALTERATIONS TO STANDARD DIMENSIONS ARE AVAILABLE AND ARE QUOTED AS SPECIAL.
REPEATABILITY GUARANTEED WITHIN .0005" MAX.

6.250

- 3. THE COLLET WOULD BE SOLD INDEPENDENTLY.

## SPEEDGRIP CHUCK CO. 2000 Industrial Parkway

| SCALE | NTS    |
|-------|--------|
| UNIT  | INCH   |
| SHEET | 1 of 1 |

This file and any associated information and specifications are provided for reference and evaluation purposes only, and is subject to change without notice. SPEEDGRIP CHUCK CO. makes representations, warranties or guarantees as to the appropriateness, accuracy, completeness, or suitability for any purpose, of the file, information or specifications. You are solely responsible for the use of the file, information or specifications.