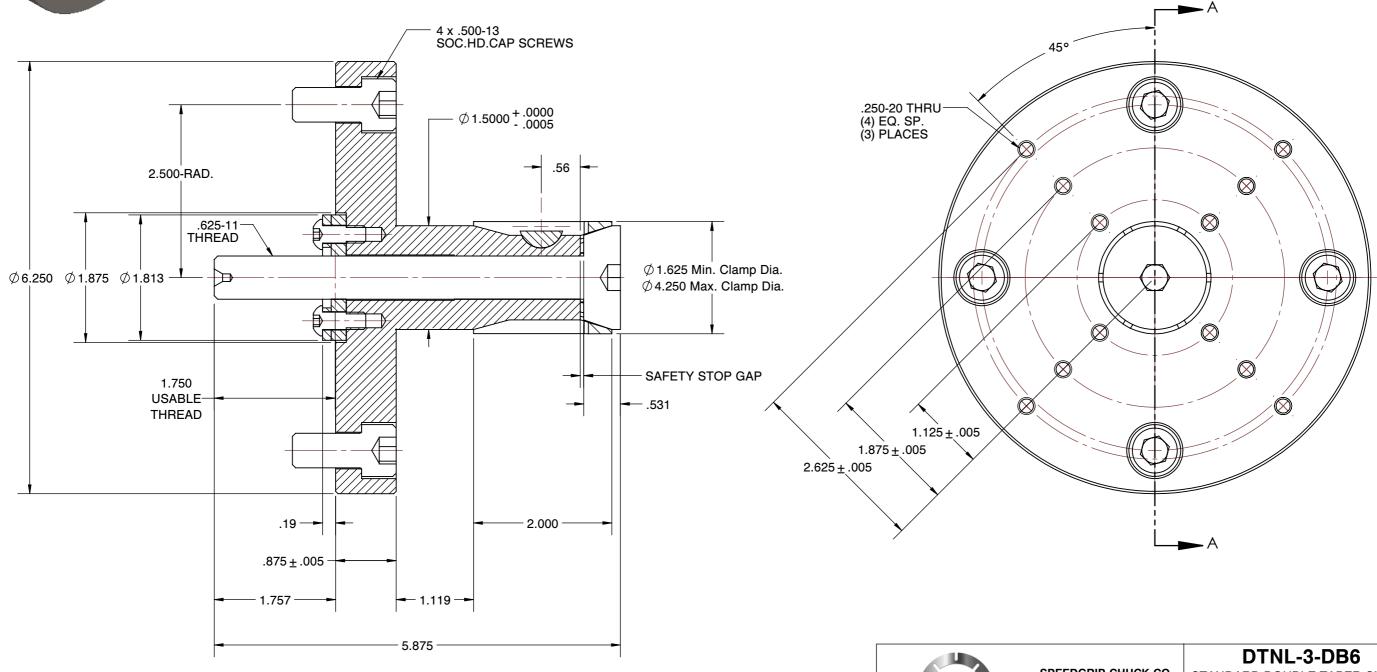

- ALTERATIONS TO STANDARD DIMENSIONS ARE AVAILABLE AND ARE QUOTED AS SPECIAL.
  REPEATABILITY GUARANTEED WITHIN .0005" MAX.
- 3. THE COLLET WOULD BE SOLD INDEPENDENTLY.

## STANDARD DOUBLE TAPER CHUCKS

| SCALE | NTS    |
|-------|--------|
| UNIT  | INCH   |
| SHEET | 1 of 1 |

This file and any associated information and specifications are provided for reference and evaluation purposes only, and is subject to change without notice. SPEEDGRIP CHUCK CO. makes representations, warranties or guarantees as to the appropriateness, accuracy, completeness, or suitability for any purpose, of the file, information or specifications. You are solely responsible for the use of the file, information or specifications.