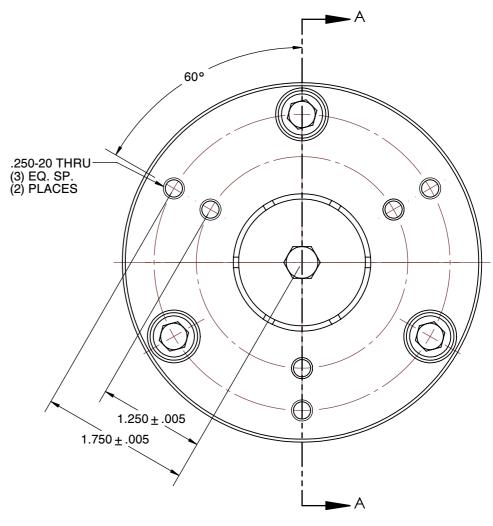

## DTNL-3-DB4 STANDARD DOUBLE TAPER CHUCKS

| SCALE | NTS    |
|-------|--------|
| UNIT  | INCH   |
| SHEET | 1 of 1 |

ALTERATIONS TO STANDARD DIMENSIONS ARE AVAILABLE AND ARE QUOTED AS SPECIAL.
REPEATABILITY GUARANTEED WITHIN .0005" MAX.