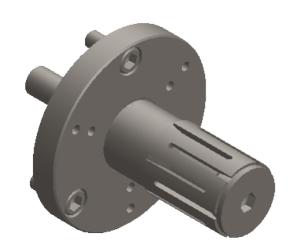

## DTNL-3-DB4 STANDARD DOUBLE TAPER CHUCKS

| SCALE | NTS    |
|-------|--------|
| UNIT  | INCH   |
| SHEET | 1 of 1 |

ALTERATIONS TO STANDARD DIMENSIONS ARE AVAILABLE AND ARE QUOTED AS SPECIAL.
REPEATABILITY GUARANTEED WITHIN .0005" MAX.