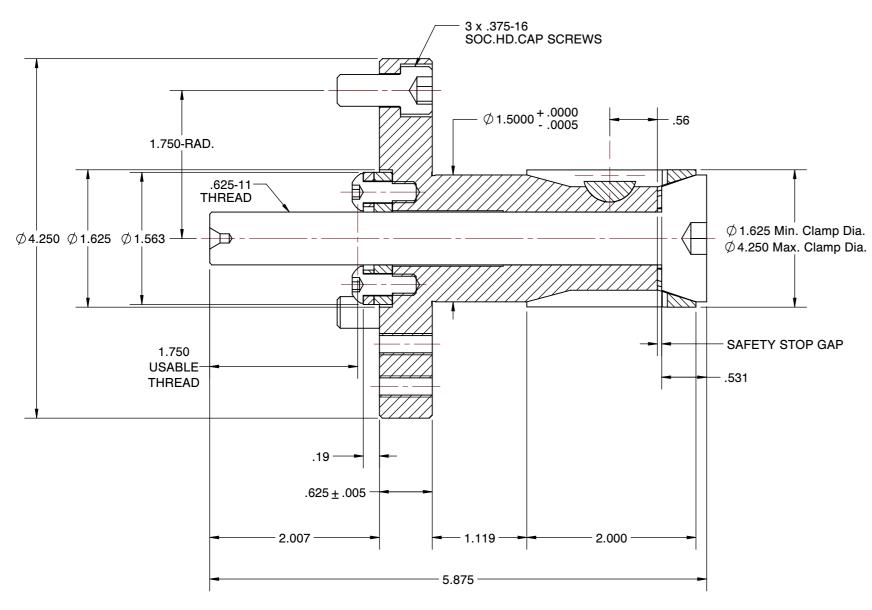

## DTNL-3-DB4 STANDARD DOUBLE TAPER CHUCKS

| SCALE | NTS    |
|-------|--------|
| UNIT  | INCH   |
| SHEET | 1 of 1 |

ALTERATIONS TO STANDARD DIMENSIONS ARE AVAILABLE AND ARE QUOTED AS SPECIAL.
REPEATABILITY GUARANTEED WITHIN .0005" MAX.

3. THE COLLET WOULD BE SOLD INDEPENDENTLY.

This file and any associated information and specifications are provided for reference and evaluation purposes only, and is subject to change without notice. SPEEDGRIP CHUCK CO. makes representations, warranties or guarantees as to the appropriateness, accuracy, completeness, or suitability for any purpose, of the file, information or specifications. You are solely responsible for the use of the file, information or specifications.