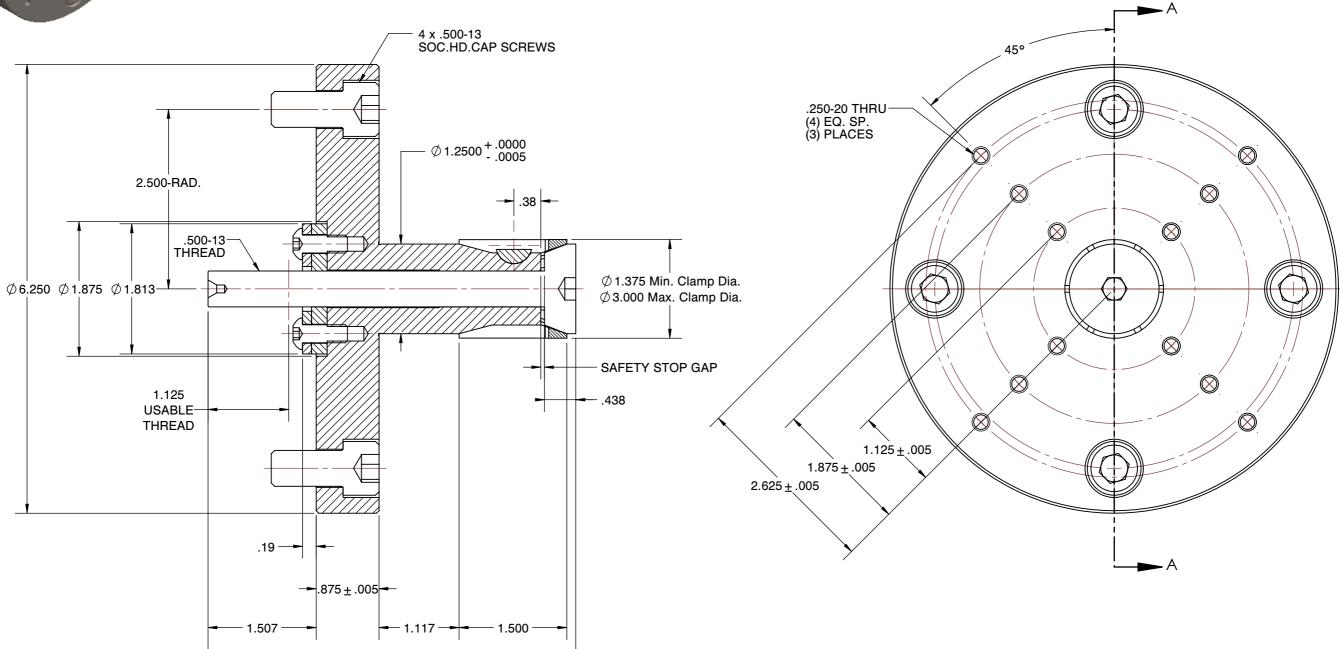

ALTERATIONS TO STANDARD DIMENSIONS ARE AVAILABLE AND ARE QUOTED AS SPECIAL.
REPEATABILITY GUARANTEED WITHIN .0005" MAX.

5.125

- 3. THE COLLET WOULD BE SOLD INDEPENDENTLY.

## **DTNL-2.5-DB6** STANDARD DOUBLE TAPER CHUCKS

| SCALE | NTS    |
|-------|--------|
| UNIT  | INCH   |
| SHEET | 1 of 1 |

This file and any associated information and specifications are provided for reference and evaluation purposes only, and is subject to change without notice. SPEEDGRIP CHUCK CO. makes representations, warranties or guarantees as to the appropriateness, accuracy, completeness, or suitability for any purpose, of the file, information or specifications. You are solely responsible for the use of the file, information or specifications.