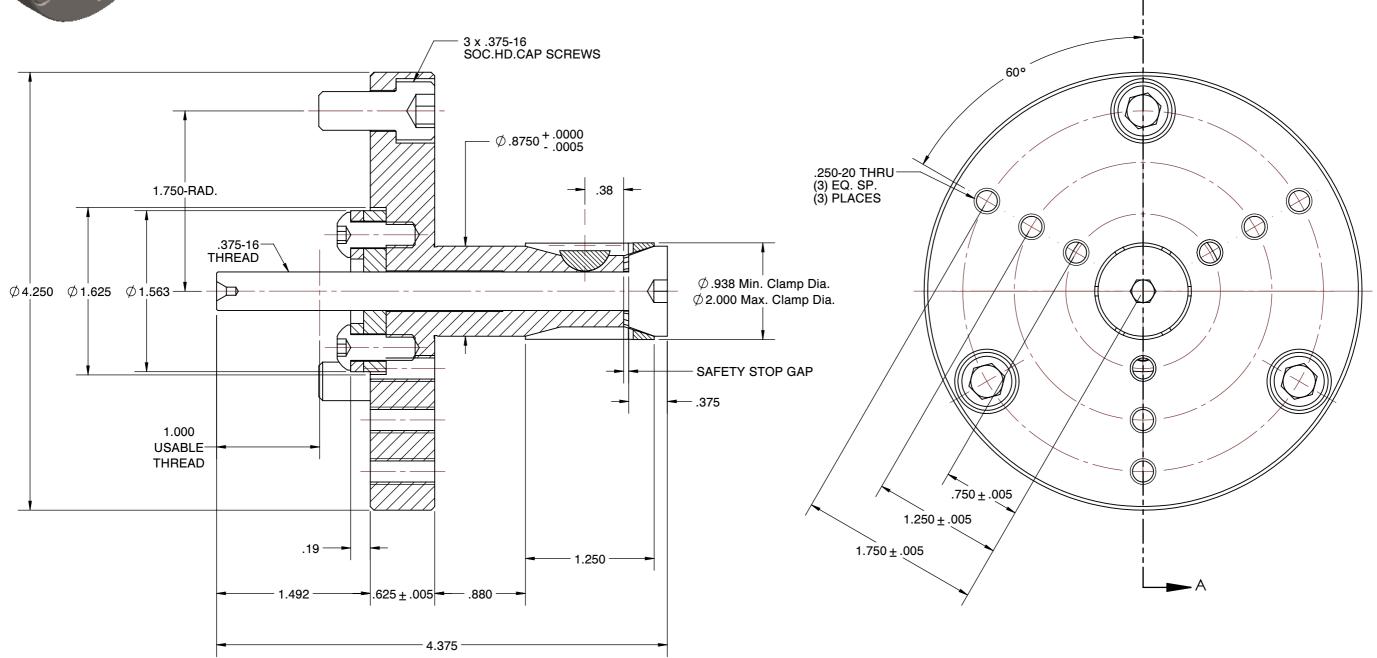

- ALTERATIONS TO STANDARD DIMENSIONS ARE AVAILABLE AND ARE QUOTED AS SPECIAL.
  REPEATABILITY GUARANTEED WITHIN .0005" MAX.
- 3. THE COLLET WOULD BE SOLD INDEPENDENTLY.

## DTNL-2-DB4 STANDARD DOUBLE TAPER CHUCKS

| SCALE | NTS    |
|-------|--------|
| UNIT  | INCH   |
| SHEET | 1 of 1 |

This file and any associated information and specifications are provided for reference and evaluation purposes only, and is subject to change without notice. SPEEDGRIP CHUCK CO. makes representations, warranties or guarantees as to the appropriateness, accuracy, completeness, or suitability for any purpose, of the file, information or specifications. You are solely responsible for the use of the file, information or specifications.