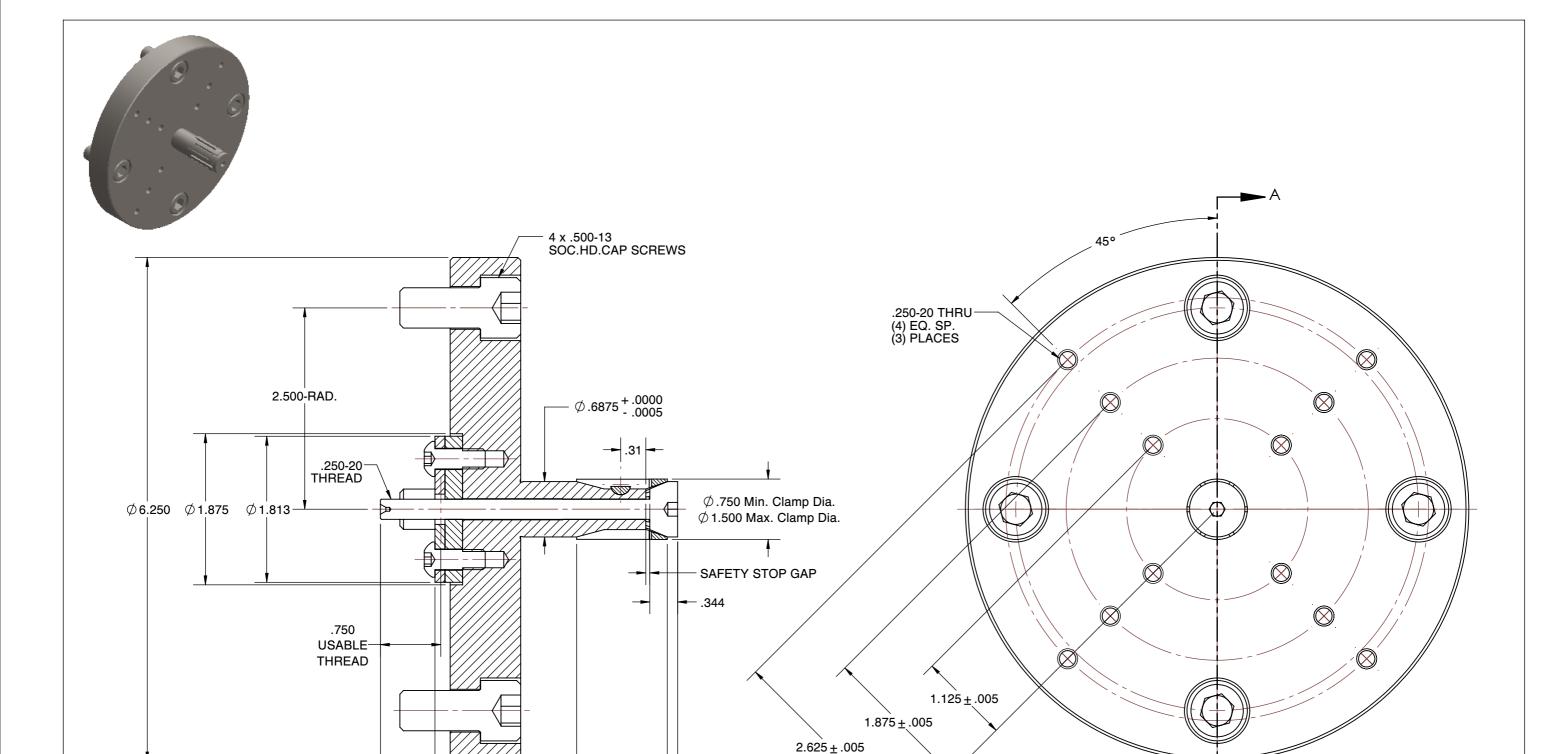

## DTNL-1-DB6 STANDARD DOUBLE TAPER CHUCKS

| SCALE | NTS    |
|-------|--------|
| UNIT  | INCH   |
| SHEET | 1 of 1 |
|       | ·      |

This file and any associated information and specifications are provided for reference and evaluation purposes only, and is subject to change without notice. SPEEDGRIP CHUCK CO. makes representations, warranties or guarantees as to the appropriateness, accuracy, completeness, or suitability for any purpose, of the file, information or specifications. You are solely responsible for the use of the file, information or specifications.

ALTERATIONS TO STANDARD DIMENSIONS ARE AVAILABLE AND ARE QUOTED AS SPECIAL.
REPEATABILITY GUARANTEED WITHIN .0005" MAX.

.19 —

- .866 <del>--</del> .875 <u>+</u> .005 |-

3.688

- 3. THE COLLET WOULD BE SOLD INDEPENDENTLY.