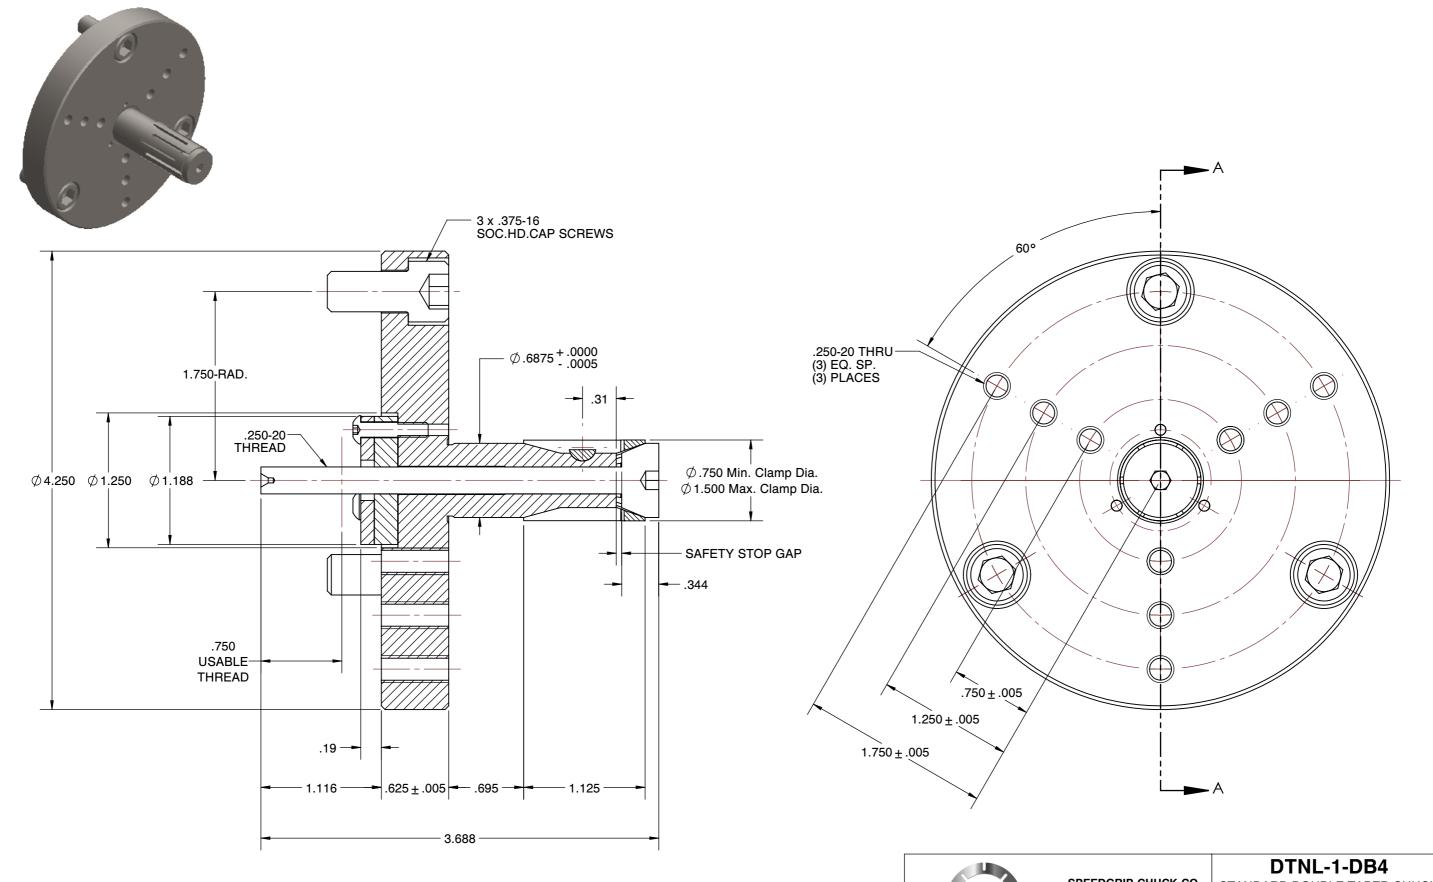

- ALTERATIONS TO STANDARD DIMENSIONS ARE AVAILABLE AND ARE QUOTED AS SPECIAL.
  REPEATABILITY GUARANTEED WITHIN .0005" MAX.
- 3. THE COLLET WOULD BE SOLD INDEPENDENTLY.

## 2000 Industrial Parkway Elkhart IN, 46516, USA PH: 574-294-1506

## SPEEDGRIP CHUCK CO. STANDARD DOUBLE TAPER CHUCKS

| SCALE | NTS    |
|-------|--------|
| UNIT  | INCH   |
| SHEET | 1 of 1 |

This file and any associated information and specifications are provided for reference and evaluation purposes only, and is subject to change without notice. SPEEDGRIP CHUCK CO. makes representations, warranties or guarantees as to the appropriateness, accuracy, completeness, or suitability for any purpose, of the file, information or specifications. You are solely responsible for the use of the file, information or specifications.