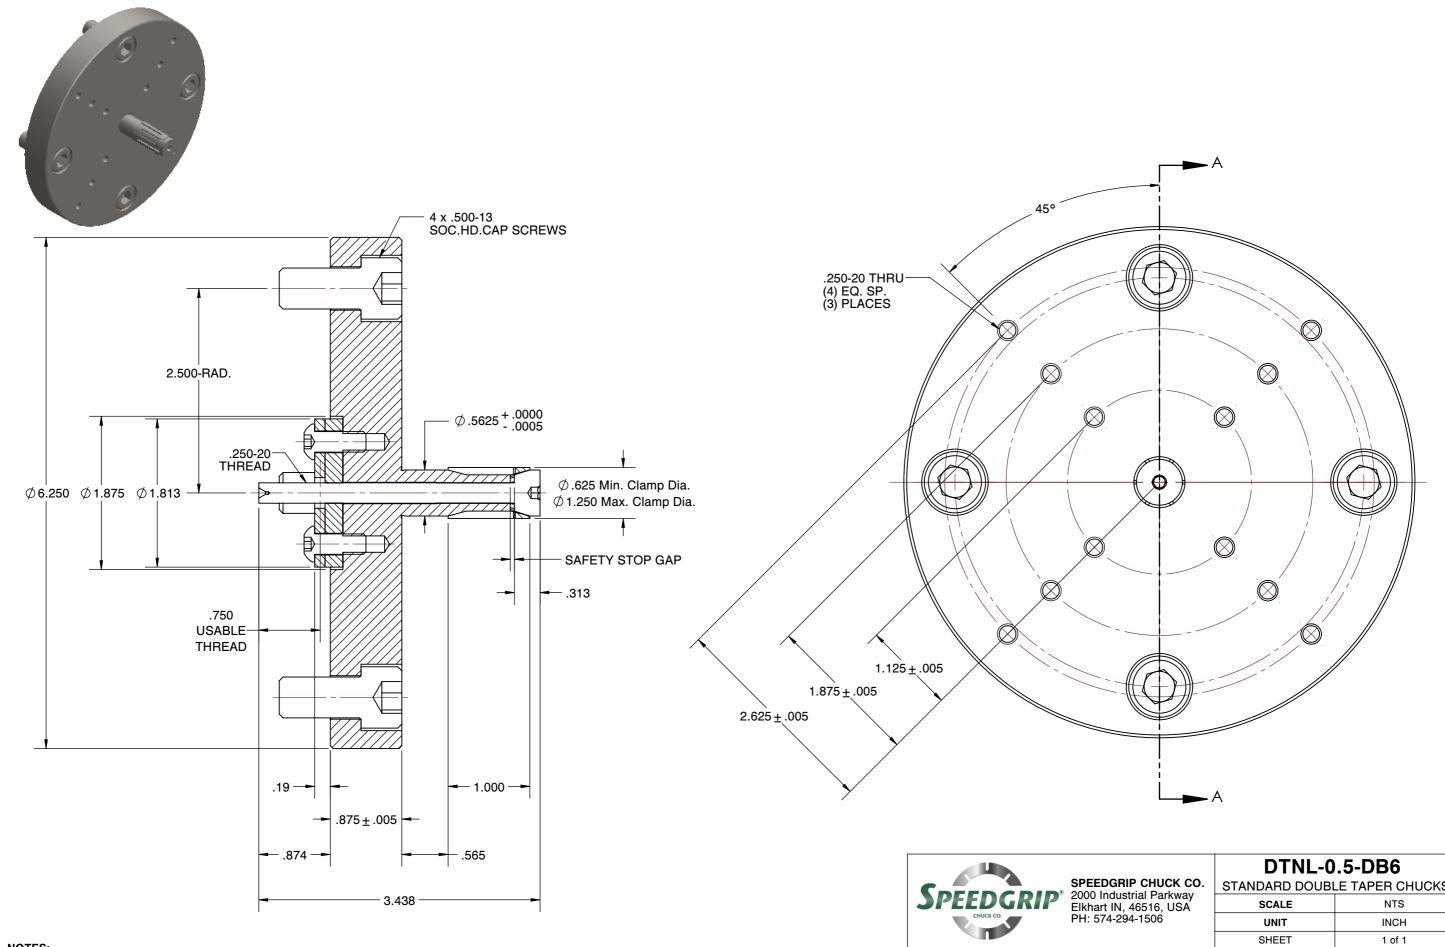

- 1. NO. 0 AND .5 CHUCKS DO NOT HAVE WOODRUFF KEYS.
  2. ALTERATIONS TO STANDARD DIMENSIONS ARE AVAILABLE AND ARE QUOTED AS SPECIAL.
  3. REPEATABLITY GUARANTEED WITHIN .0005" MAX.
- 4. THE COLLET WOULD BE SOLD INDEPENDENTLY.

## STANDARD DOUBLE TAPER CHUCKS

| SCALE | NTS    |
|-------|--------|
| UNIT  | INCH   |
| SHEET | 1 of 1 |

This file and any associated information and specifications are provided for reference and evaluation purposes only, and is subject to change without notice. SPEEDGRIP CHUCK CO. makes representations, warranties or guarantees as to the appropriateness, accuracy, completeness, or suitability for any purpose, of the file, infinite information of specifications. You are solely responsible for the use of the file, information or specifications.