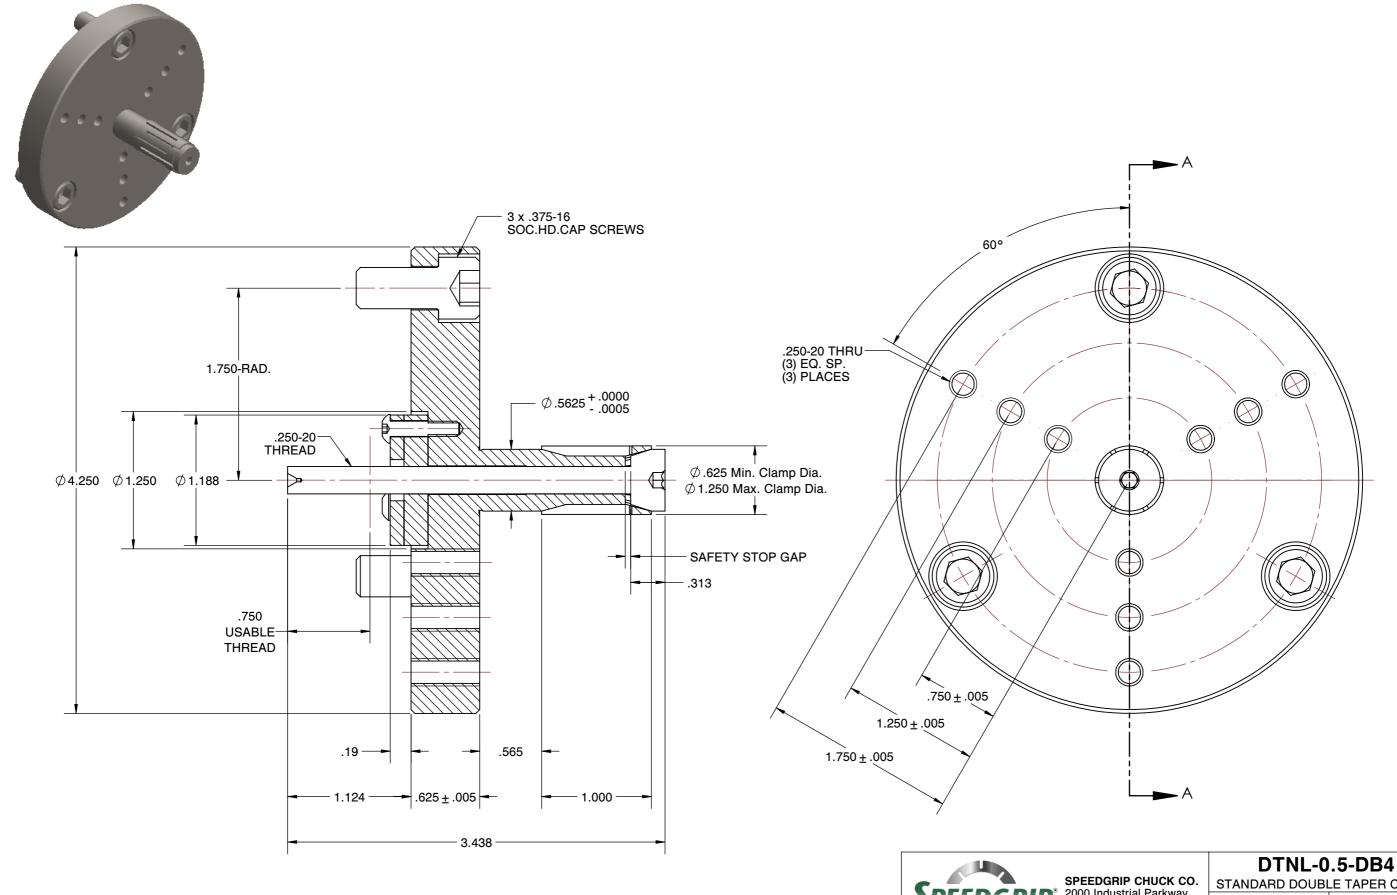

- 1. NO. 0 AND .5 CHUCKS DO NOT HAVE WOODRUFF KEYS.
  2. ALTERATIONS TO STANDARD DIMENSIONS ARE AVAILABLE AND ARE QUOTED AS SPECIAL.
  3. REPEATABILITY GUARANTEED WITHIN .0005" MAX.
- 4. THE COLLET WOULD BE SOLD INDEPENDENTLY.

## STANDARD DOUBLE TAPER CHUCKS

| SCALE | NTS    |
|-------|--------|
| UNIT  | INCH   |
| SHEET | 1 of 1 |

This file and any associated information and specifications are provided for reference and evaluation purposes only, and is subject to change without notice. SPEEDGRIP CHUCK CO. makes representations, warranties or guarantees as to the appropriateness, accuracy, completeness, or suitability for any purpose, of the file, information or specifications. You are solely responsible for the use of the file, information or specifications.