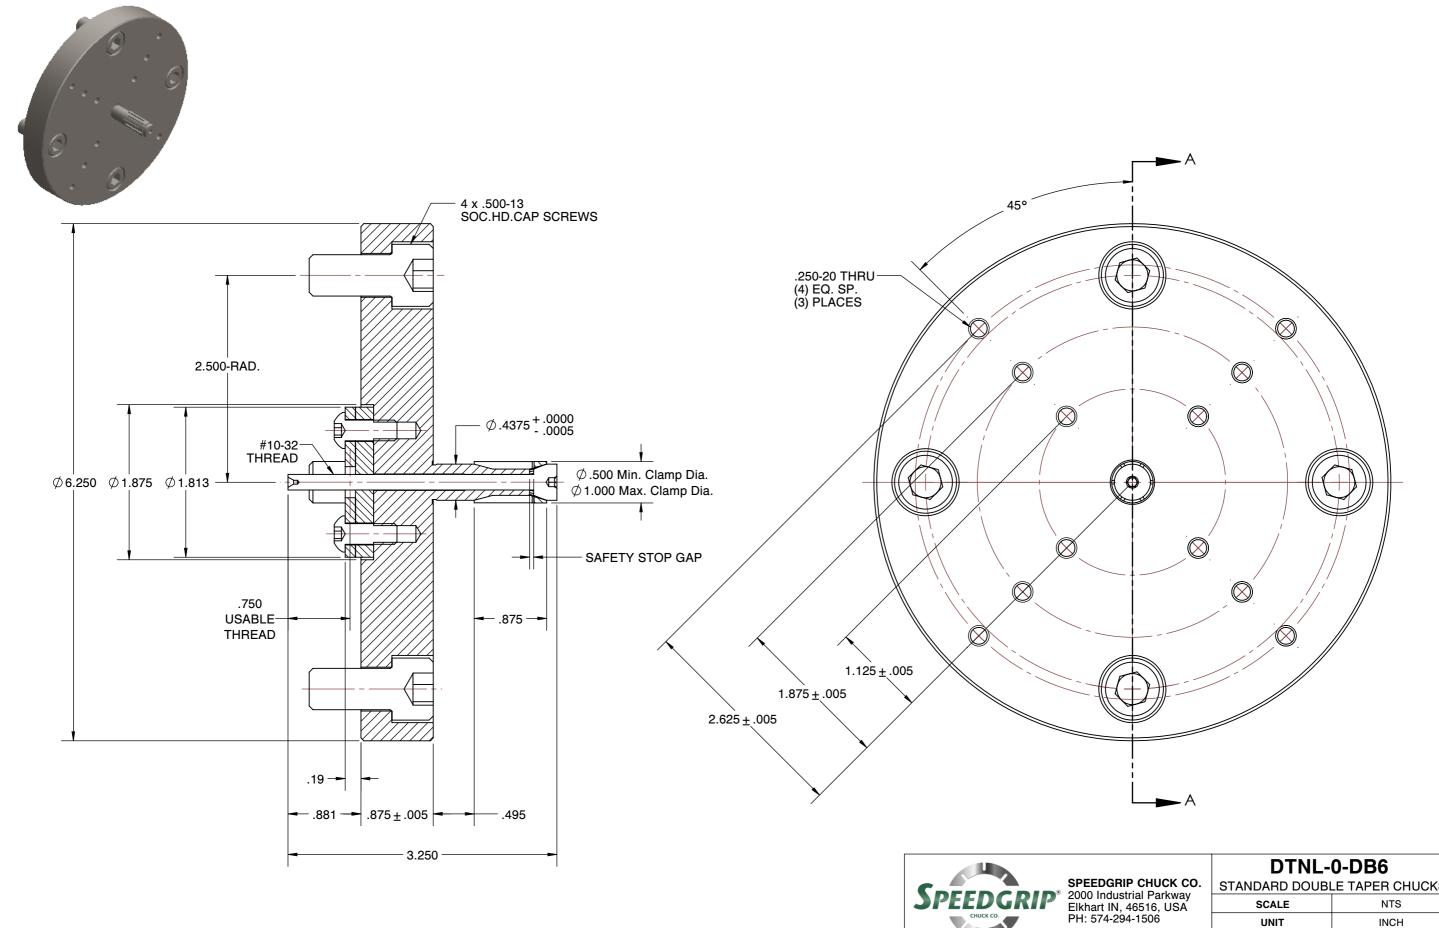

- 1. NO. 0 AND .5 CHUCKS DO NOT HAVE WOODRUFF KEYS.
  2. ALTERATIONS TO STANDARD DIMENSIONS ARE AVAILABLE AND ARE QUOTED AS SPECIAL.
  3. REPEATABILITY GUARANTEED WITHIN .0005" MAX.
- 4. THE COLLET WOULD BE SOLD INDEPENDENTLY.

## STANDARD DOUBLE TAPER CHUCKS

| SCALE | NIO    |
|-------|--------|
| UNIT  | INCH   |
| SHEET | 1 of 1 |
|       |        |

This file and any associated information and specifications are provided for reference and evaluation purposes only, and is subject to change without notice. SPEEDGRIP CHUCK CO. makes representations, warranties or guarantees as to the appropriateness, accuracy, completeness, or suitability for any purpose, of the file, infinite information of specifications. You are solely responsible for the use of the file, information or specifications.