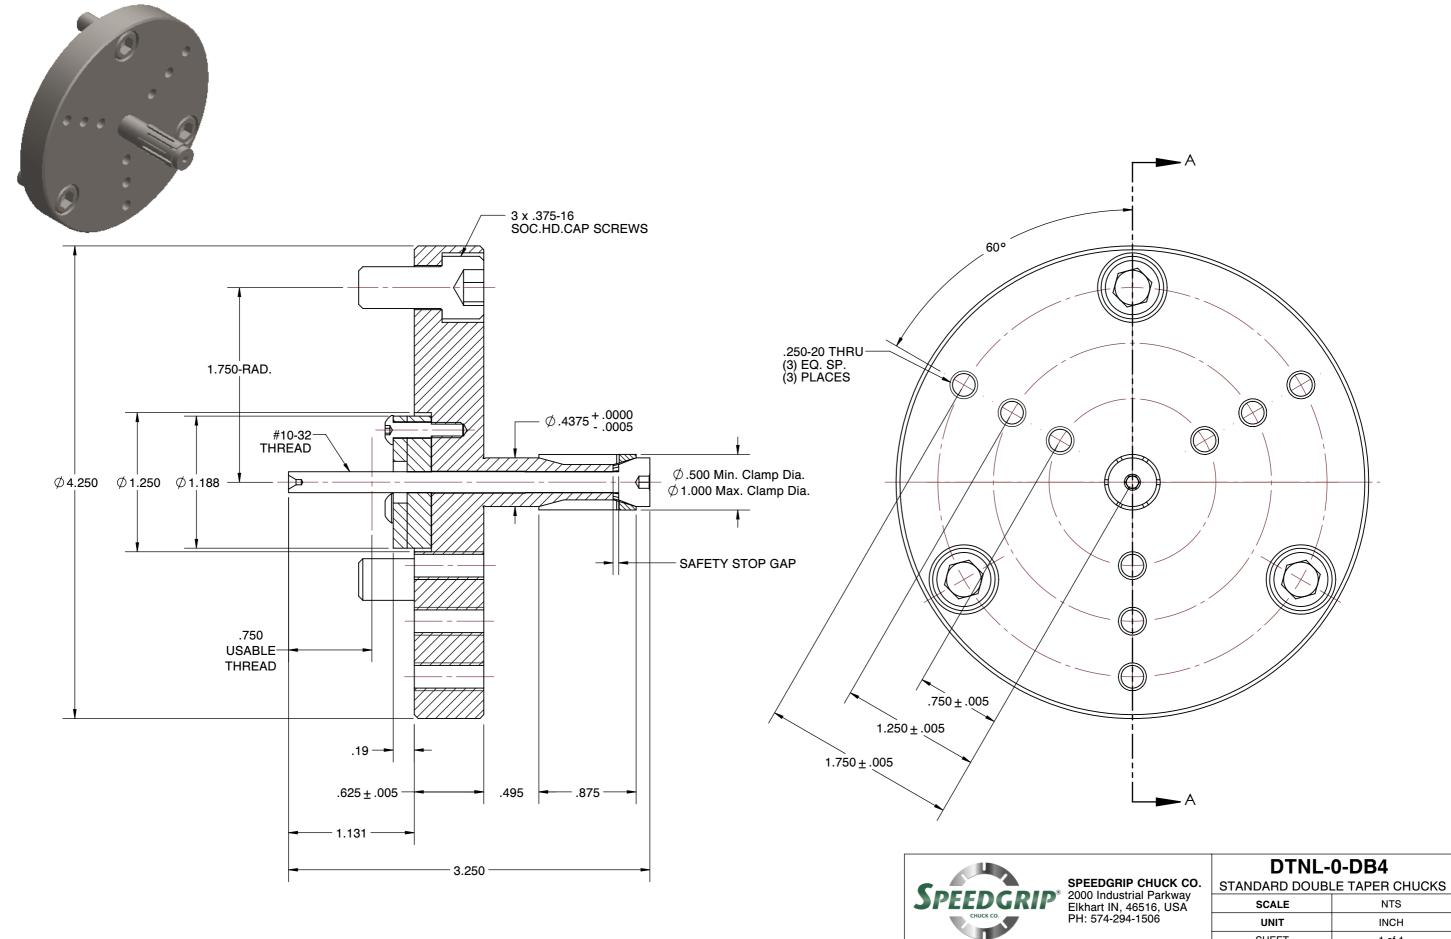

- 1. NO. 0 AND .5 CHUCKS DO NOT HAVE WOODRUFF KEYS.
  2. ALTERATIONS TO STANDARD DIMENSIONS ARE AVAILABLE AND ARE QUOTED AS SPECIAL.
  3. REPEATABILITY GUARANTEED WITHIN .0005" MAX.
- 4. THE COLLET WOULD BE SOLD INDEPENDENTLY.