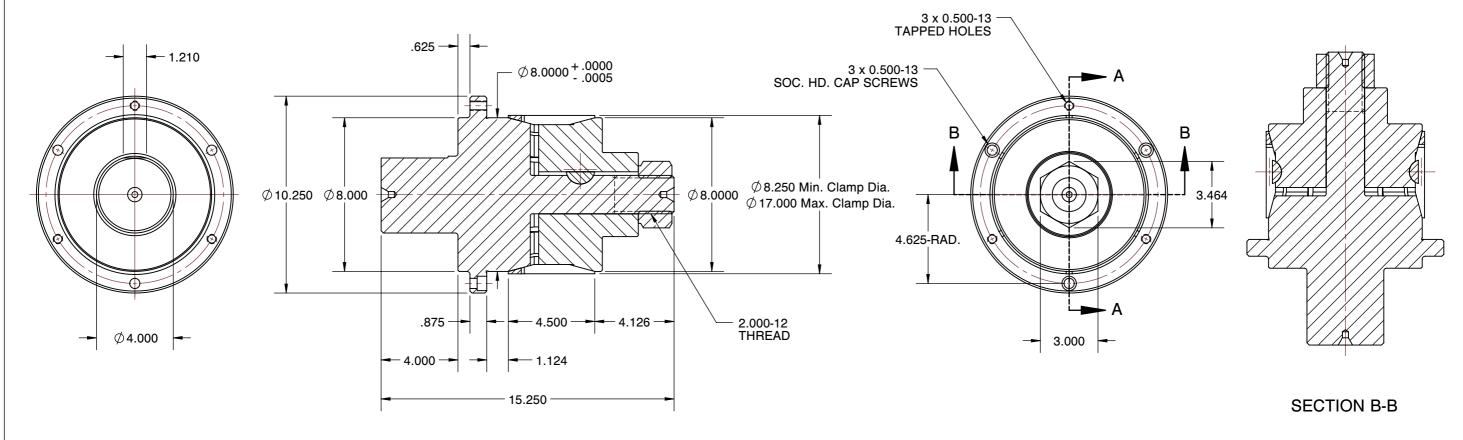

**SECTION A-A** 

## DTMS-8 STANDARD DOUBLE TAPER MANDREL SCALE NTS UNIT

1 of 1

SHEET

This file and any associated information and specifications are provided for reference and evaluation purposes only, and is subject to change without notice. SPEEDGRIP CHUCK CO. makes representations, warranties or guarantees as to the appropriateness, accuracy, completeness, or suitability for any purpose, of the file, information or specifications. You are solely responsible for the use of the file, information or specifications.

- ALTERATIONS TO STANDARD DIMENSIONS ARE AVAILABLE AND ARE QUOTED AS SPECIAL.
  REPEATABILITY GUARANTEED WITHIN .0005" MAX.
- 3. THE COLLET WOULD BE SOLD INDEPENDENTLY.