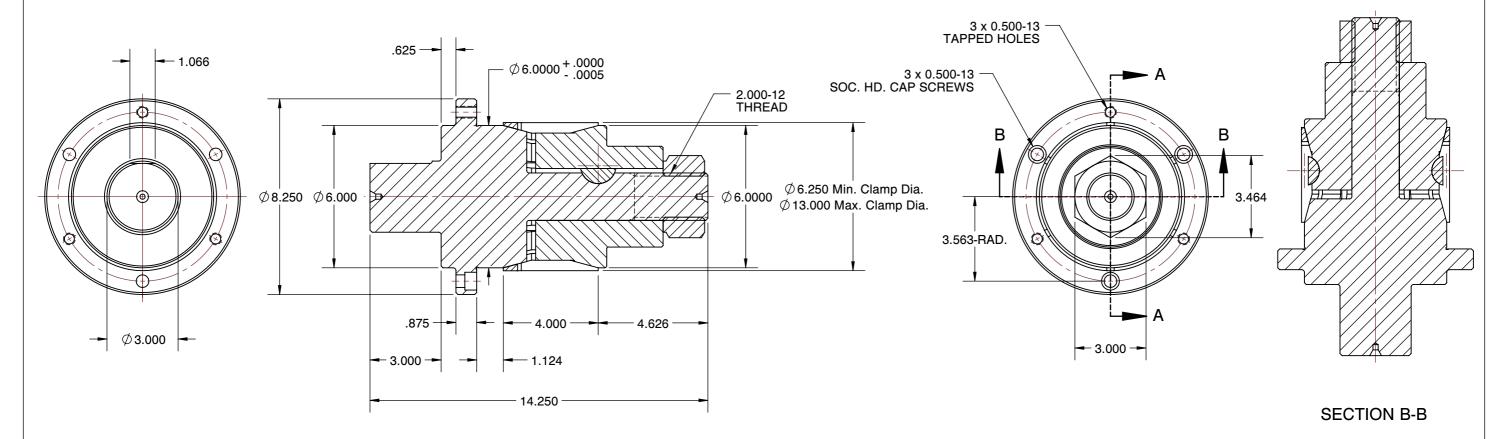

**SECTION A-A** 

## DTMS-6 STANDARD DOUBLE TAPER MANDREL SCALE NTS UNIT

1 of 1

SHEET

This file and any associated information and specifications are provided for reference and evaluation purposes only, and is subject to change without notice. SPEEDGRIP CHUCK CO. makes representations, warranties or guarantees as to the appropriateness, accuracy, completeness, or suitability for any purpose, of the file, information or specifications. You are solely responsible for the use of the file, information or specifications.

- ALTERATIONS TO STANDARD DIMENSIONS ARE AVAILABLE AND ARE QUOTED AS SPECIAL.
  REPEATABILITY GUARANTEED WITHIN .0005" MAX.
- 3. THE COLLET WOULD BE SOLD INDEPENDENTLY.