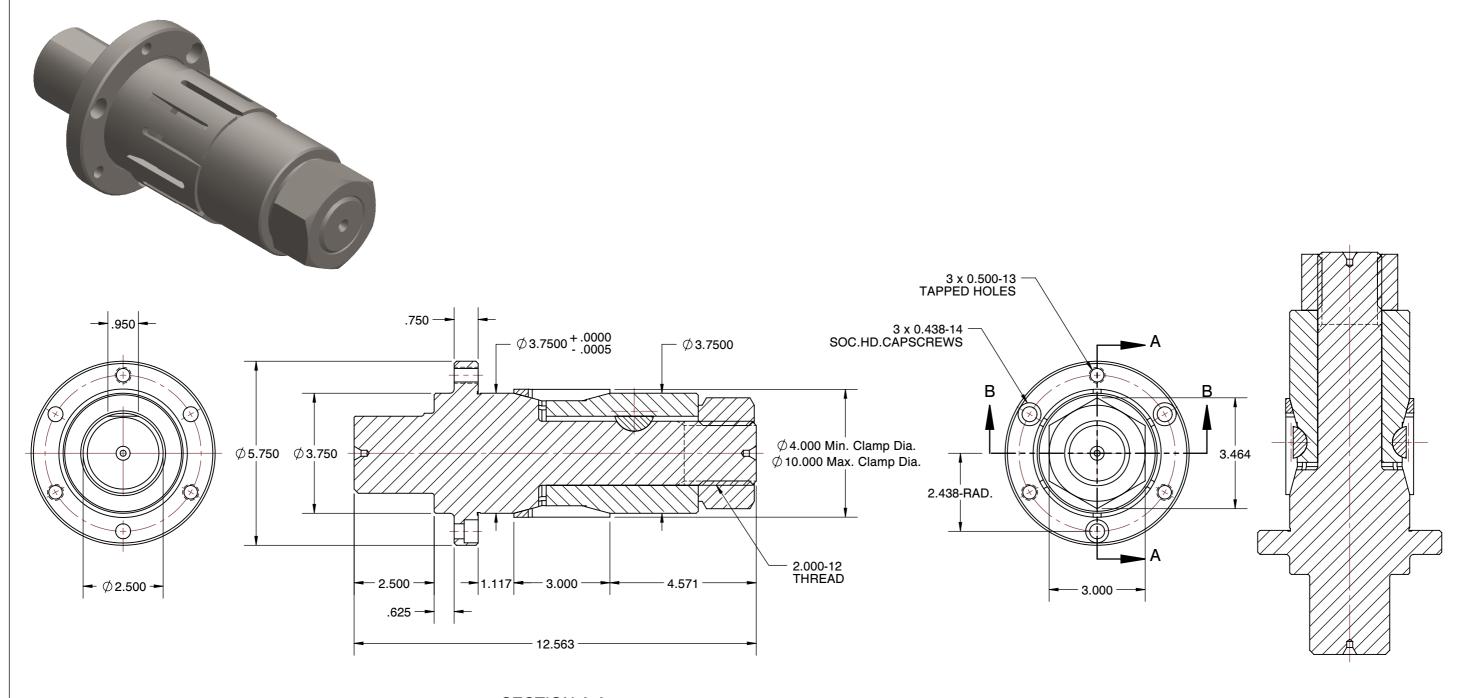

**SECTION A-A SECTION B-B** 

## **DTMS-4.5** STANDARD DOUBLE TAPER MANDREL

| SCALE | NTS    |
|-------|--------|
| UNIT  | INCH   |
| SHEET | 1 of 1 |

This file and any associated information and specifications are provided for reference and evaluation purposes only, and is subject to change without notice. SPEEDGRIP CHUCK CO. makes representations, warranties or guarantees as to the appropriateness, accuracy, completeness, or suitability for any purpose, of the file, information or specifications.

You are solely responsible for the use of the file, information or specifications.

- ALTERATIONS TO STANDARD DIMENSIONS ARE AVAILABLE AND ARE QUOTED AS SPECIAL.
   REPEATABILITY GUARANTEED WITHIN .0005" MAX.
- 3. THE COLLET WOULD BE SOLD INDEPENDENTLY.