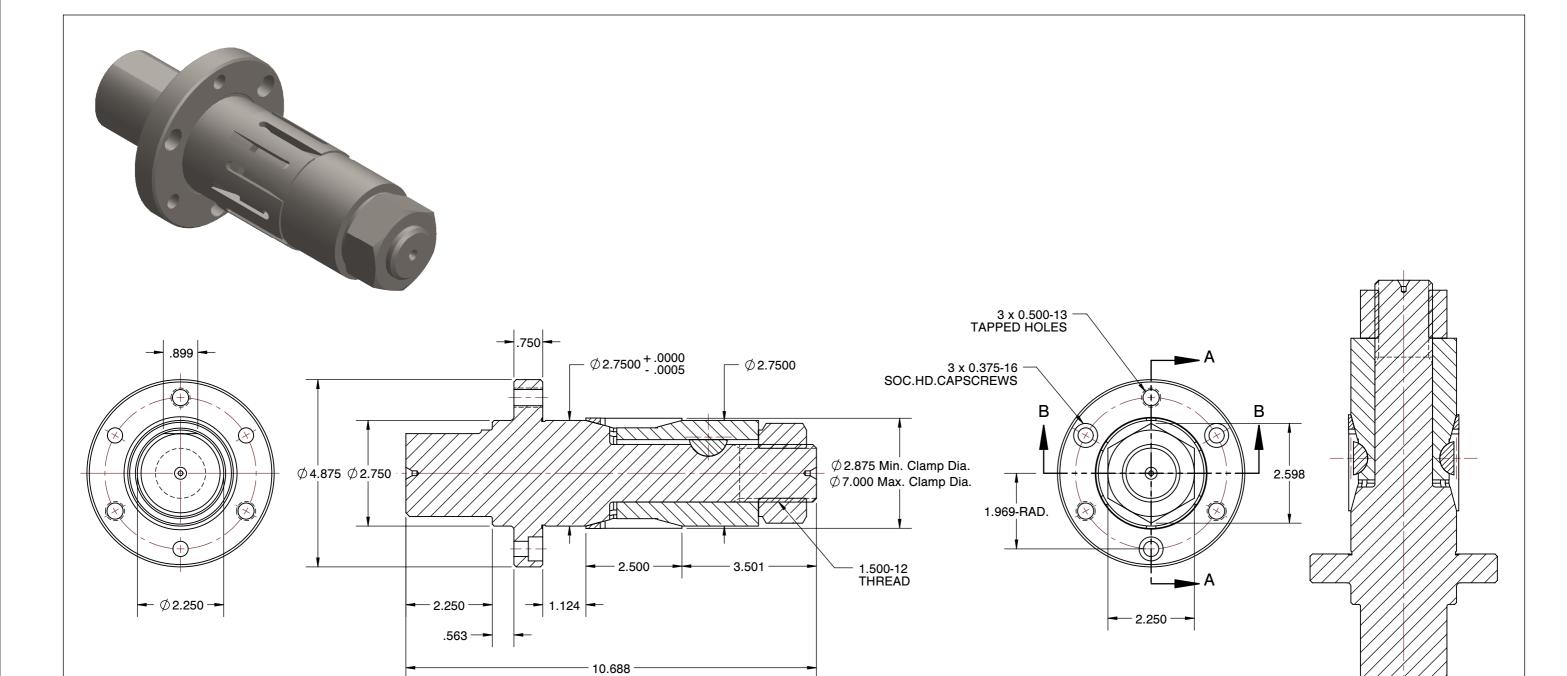

**SECTION A-A** 

**SECTION B-B** 

## DTMS-4 STANDARD DOUBLE TAPER MANDREL

| SCALE | NTS    |
|-------|--------|
| UNIT  | INCH   |
| SHEET | 1 of 1 |

This file and any associated information and specifications are provided for reference and evaluation purposes only, and is subject to change without notice. SPEEDGRIP CHUCK CO. makes representations, warranties or guarantees as to the appropriateness, accuracy, completeness, or suitability for any purpose, of the file, information or specifications. You are solely responsible for the use of the file, information or specifications.

- ALTERATIONS TO STANDARD DIMENSIONS ARE AVAILABLE AND ARE QUOTED AS SPECIAL.
  REPEATABILITY GUARANTEED WITHIN .0005" MAX.
- 3. THE COLLET WOULD BE SOLD INDEPENDENTLY.