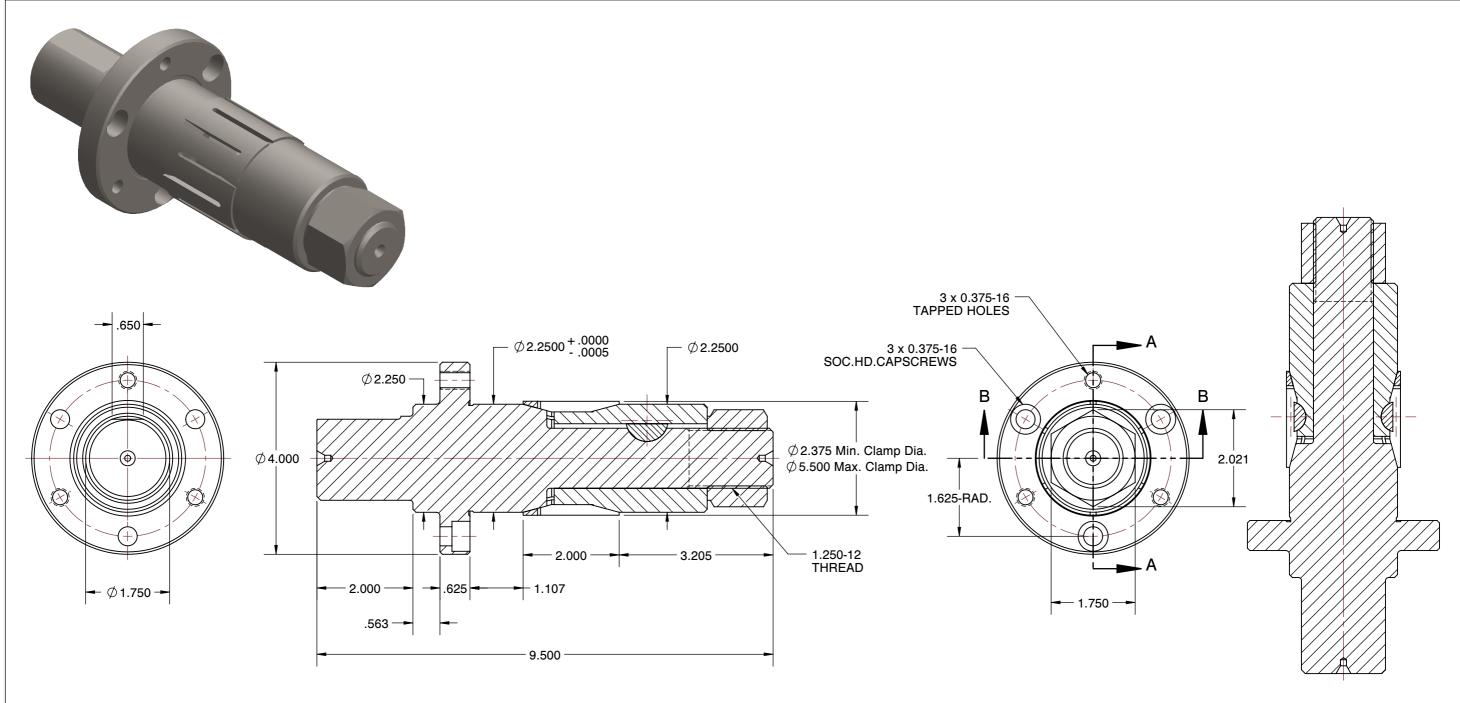

**SECTION A-A** 

**SECTION B-B** 

## SPEEDGRIP CHUCK CO. 2000 Industrial Parkway Elkhart IN, 46516, USA PH: 574-294-1506

## **DTMS-3.5** STANDARD DOUBLE TAPER MANDREL

| SCALE | NTS    |
|-------|--------|
| UNIT  | INCH   |
| SHEET | 1 of 1 |

- ALTERATIONS TO STANDARD DIMENSIONS ARE AVAILABLE AND ARE QUOTED AS SPECIAL.
  REPEATABILITY GUARANTEED WITHIN .0005" MAX.
- 3. THE COLLET WOULD BE SOLD INDEPENDENTLY.

This file and any associated information and specifications are provided for reference and evaluation purposes only, and is subject to change without notice. SPEEDGRIP CHUCK CO. makes representations, warranties or guarantees as to the appropriateness, accuracy, completeness, or suitability for any purpose, of the file, information or specifications. You are solely responsible for the use of the file, information or specifications.