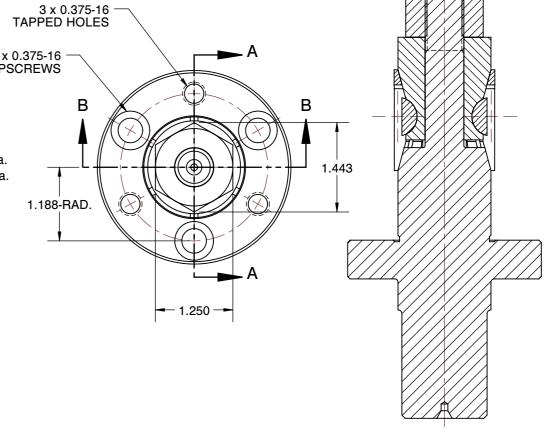

**SECTION A-A** 

**SECTION B-B** 

## STANDARD DOUBLE TAPER MANDREL SCALE NTS

DTMS-3