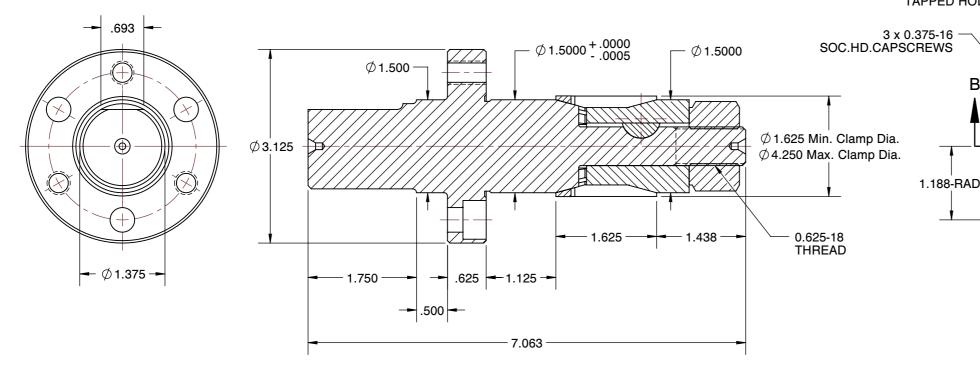

## STANDARD DOUBLE TAPER MANDREL SCALE NTS

DTMS-3

## UNIT SHEET 1 of 1

- ALTERATIONS TO STANDARD DIMENSIONS ARE AVAILABLE AND ARE QUOTED AS SPECIAL.
  REPEATABILITY GUARANTEED WITHIN .0005" MAX.
- 3. THE COLLET WOULD BE SOLD INDEPENDENTLY.

This file and any associated information and specifications are provided for reference and evaluation purposes only, and is subject to change without notice. SPEEDGRIP CHUCK CO. makes representations, warranties or guarantees as to the appropriateness, accuracy, completeness, or suitability for any purpose, of the file, information or specifications. You are solely responsible for the use of the file, information or specifications.