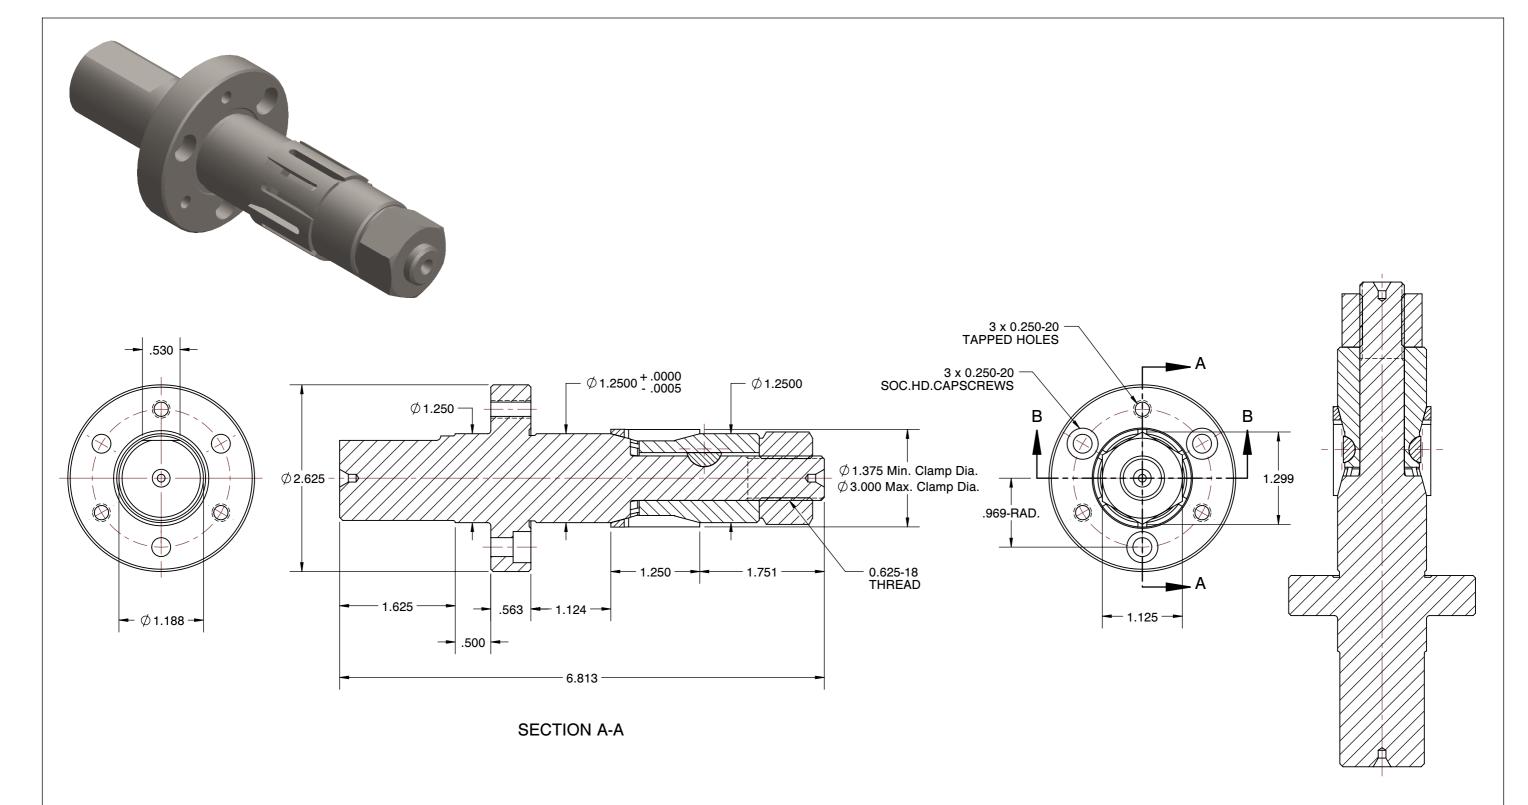

## **DTMS-2.5** STANDARD DOUBLE TAPER MANDREL

| SCALE | NTS    |
|-------|--------|
| UNIT  | INCH   |
| SHEET | 1 of 1 |

This file and any associated information and specifications are provided for reference and evaluation purposes only, and is subject to change without notice. SPEEDGRIP CHUCK CO. makes representations, warranties or guarantees as to the appropriateness, accuracy, completeness, or suitability for any purpose, of the file, information or specifications. You are solely responsible for the use of the file, information or specifications.

- ALTERATIONS TO STANDARD DIMENSIONS ARE AVAILABLE AND ARE QUOTED AS SPECIAL.
  REPEATABILITY GUARANTEED WITHIN .0005" MAX.
- 3. THE COLLET WOULD BE SOLD INDEPENDENTLY.