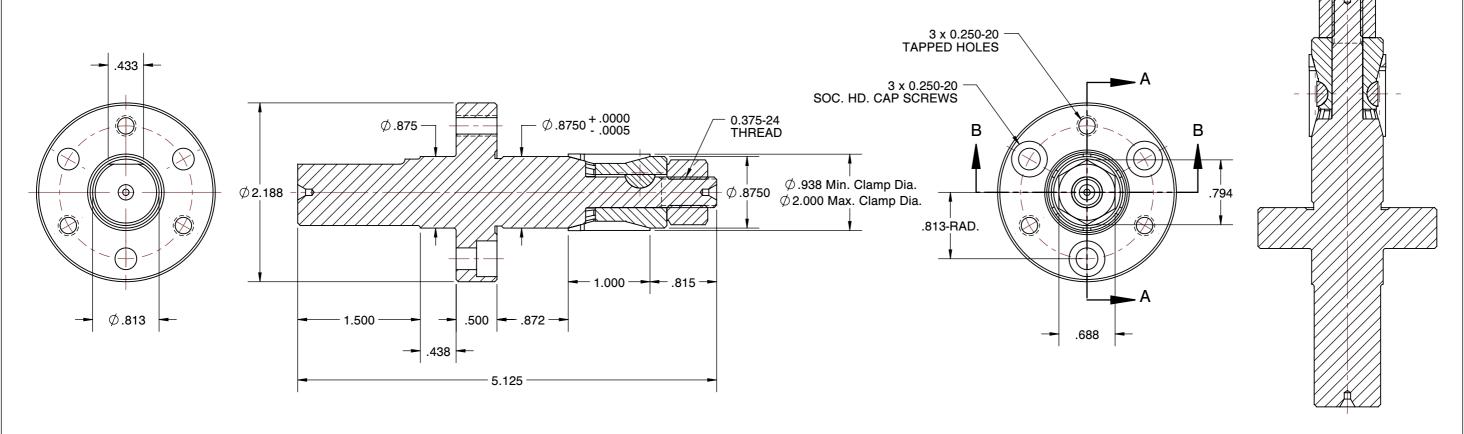

**SECTION A-A** 

**SECTION B-B** 

## DTMS-2 STANDARD DOUBLE TAPER MANDREL SCALE NTS

## UNIT SHEET 1 of 1

ALTERATIONS TO STANDARD DIMENSIONS ARE AVAILABLE AND ARE QUOTED AS SPECIAL.
REPEATABILITY GUARANTEED WITHIN .0005" MAX.

3. THE COLLET WOULD BE SOLD INDEPENDENTLY.

This file and any associated information and specifications are provided for reference and evaluation purposes only, and is subject to change without notice. SPEEDGRIP CHUCK CO. makes representations, warranties or guarantees as to the appropriateness, accuracy, completeness, or suitability for any purpose, of the file, information or specifications. You are solely responsible for the use of the file, information or specifications.